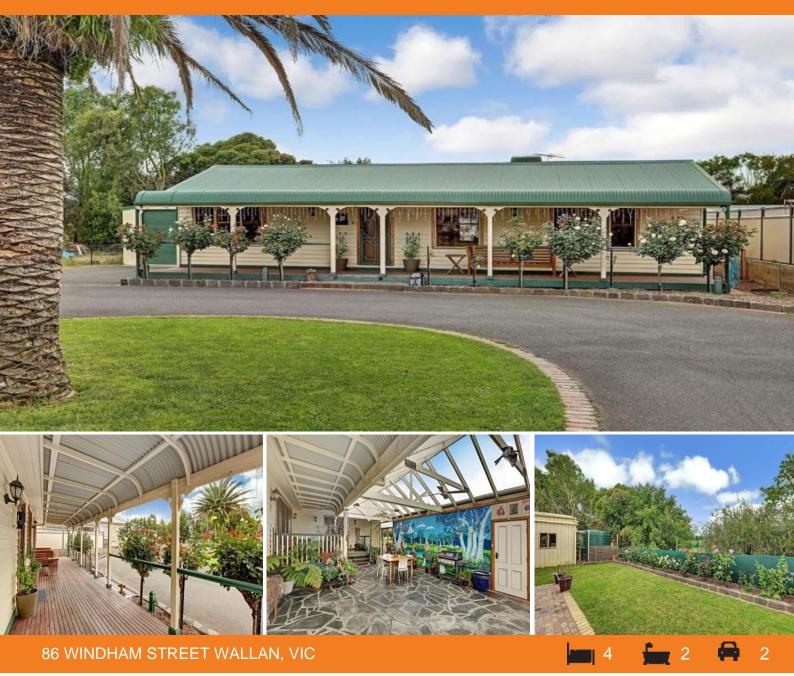

## ABSOLUTELY GORGEOUS

There's a lot to boast about with this stunning home. Set in a brilliant position right in the centre of town so you can walk to shops, schools and sports centre within minutes. The land is level and over a 1/4 acre with mature trees and established gardens. The driveway is asphalt and the rear courtyard is paved with a neat and tidy yard and gardens at the back. The weatherboard home is a spotless, elegant

and totally stylish country homestead with every modern luxury included. The well-designed kitchen is central in the home with Ilve 900ml stove, granite benches and Spotted Gum cabinets. Bedrooms are spacious including robes, with walk-in and full ensuite to the master. Living areas open to bull-nose verandahs and a huge glassed pergola covers the rear courtyard for all weather outdoor living. The shed is huge and includes shelving/workshop, store/office and remote control door. Add ducted heating, ducted cooling, split system, polished timber floors, carpeted bedrooms and more! This is the best presented home in Wallan hands down! Move in and put your feet up because there's not a thing to be done. Room for caravan, truck and plenty of visitors. With A1 quality tenants in place until May there's gr