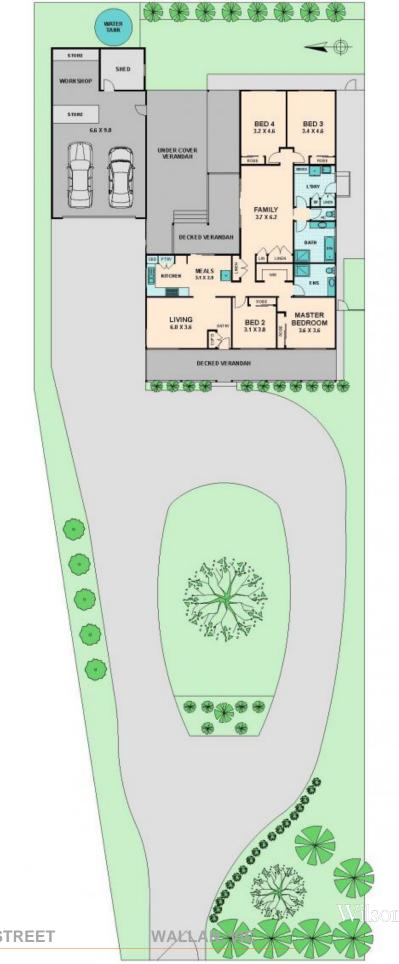

and totally stylish country homestead with every modern luxury included. The well-designed kitchen is central in the home with Ilve 900ml stove, granite benches and Spotted Gum cabinets. Bedrooms are spacious including robes, with walk-in and full ensuite to the master. Living areas open to bull-nose verandahs and a huge glassed pergola covers the rear courtyard for all weather outdoor living. The shed is huge and includes shelving/workshop, store/office and remote control door. Add ducted heating, ducted cooling, split system, polished timber floors, carpeted bedrooms and more! This is the best presented home in Wallan hands down! Move in and put your feet up because there's not a thing to be done. Room for caravan, truck and plenty of visitors. With A1 quality tenants in place until May there's gr