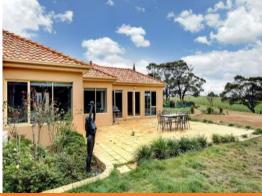

- Spacious, light filled interiors with high ceilings
- Great combination of formal lounge and informal living areas with feature fire place
- Enormous blackwood kitchen with stainless steel appliances and ample storage
- Master bedroom with a huge walk-in robe and ensuite
- 4 other oversize bedrooms, 2 with walk-in and 2 with built-in robes in separate wing