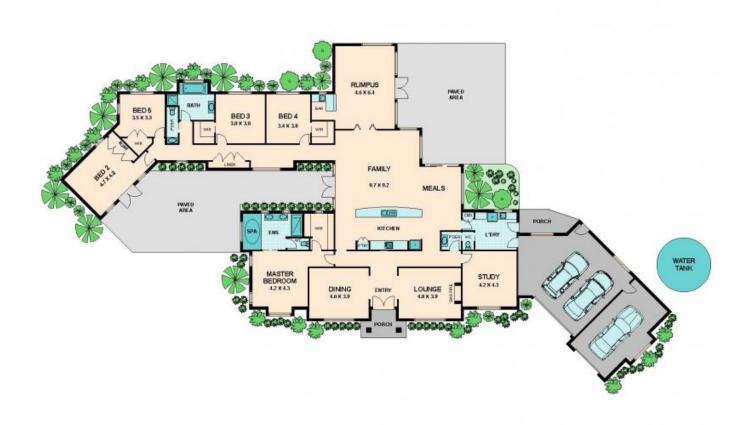

- Spacious, light filled interiors with high ceilings
- Great combination of formal lounge and informal living areas with feature fire place
- Enormous blackwood kitchen with stainless steel appliances and ample storage
- Master bedroom with a huge walk-in robe and ensuite
- 4 other oversize bedrooms, 2 with walk-in and 2 with built-in robes in separate wing