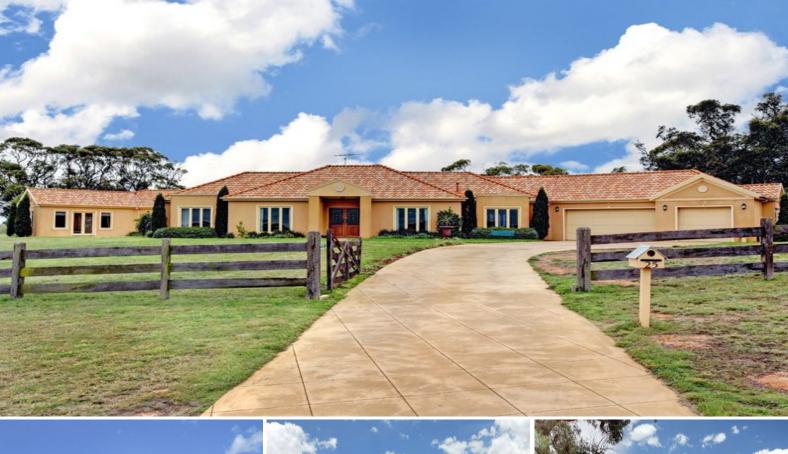

## 25 EASTERN RIDGE HIDDEN VALLEY, VIC

## KING OF YOUR DOMAIN

Rarely does a chance arise to acquire such a lifestyle property. You are availed of the opportunity to stamp your own mark on this fine property. Set on 3 acres of treed and fenced land within the coverted "Hidden Valley" estate. (ex Holmes A' Courts "Heyesburgh Horse Stud")