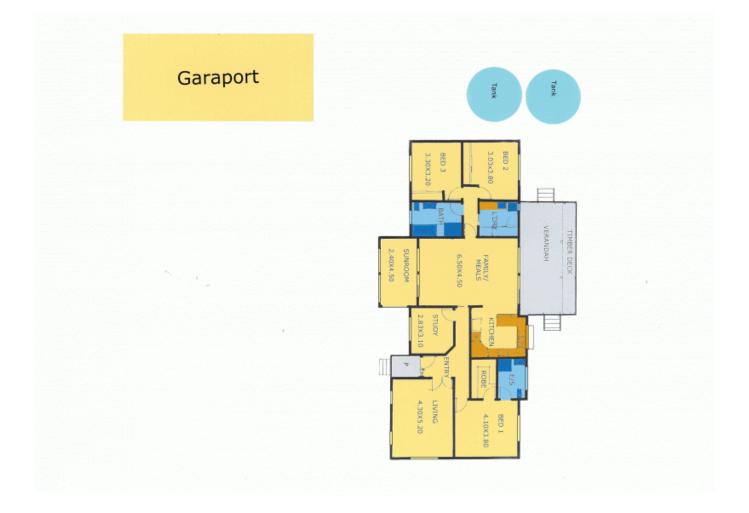

this home is green and the cost is lean. Three bedrooms plus study, master with walk-in robe and ensuite, lovely formal lounge,

open plan meals and kitchen area and built in robes in the naturally sunlit bedrooms.

Studio at the rear of the property for the budding artist, plus gazebo for your own private retreat surrounded by nature. The man of the house will be really pleased with fully concreted double garage and double carport, 2 x 22,500 litre water tanks for the gardens, woo