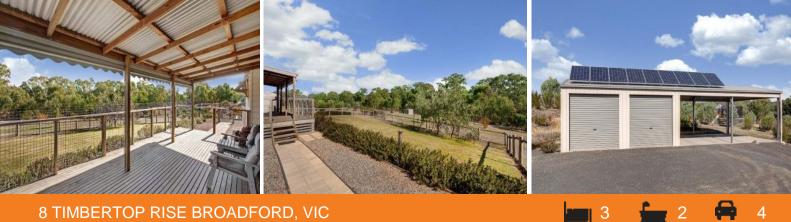

## 8 TIMBERTOP RISE BROADFORD, VIC

Studio at the rear of the property for the budding artist, plus gazebo for your own private retreat surrounded by nature. The man of the house will be really pleased with fully concreted double garage and double carport, 2 x 22,500 litre water tanks for the gardens, woo