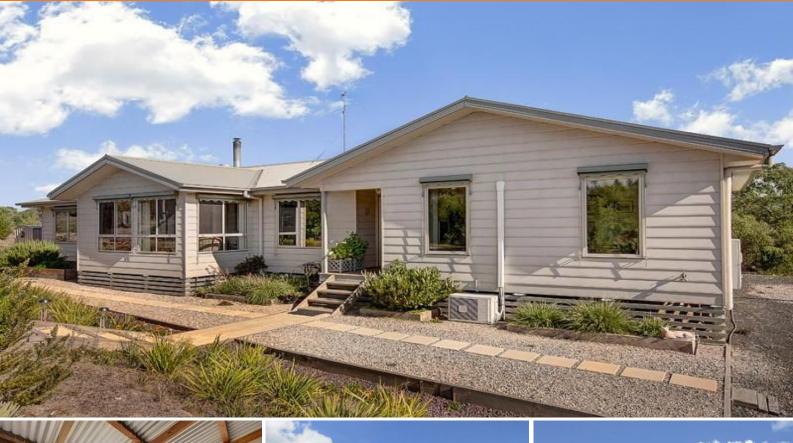

## HEAVENLY HAVEN

When the current owners built this home it was classified as 5 star energy rating.

With the extras that they have done, you would be getting the most energy efficient home in Mitchell Shire!

Positioned to enjoy the morning sun while you soak up the rays and read the paper with a cuppa, fire retardant building material, PV solar system is PFIT (Premium Feed in Tarrif) that will save you \$\$\$, water tanks for irrigation, heat transfer from solid fuel heater,

this home is green and the cost is lean. Three bedrooms plus study, master with walk-in robe and ensuite, lovely formal lounge,

open plan meals and kitchen area and built in robes in the naturally sunlit bedrooms.