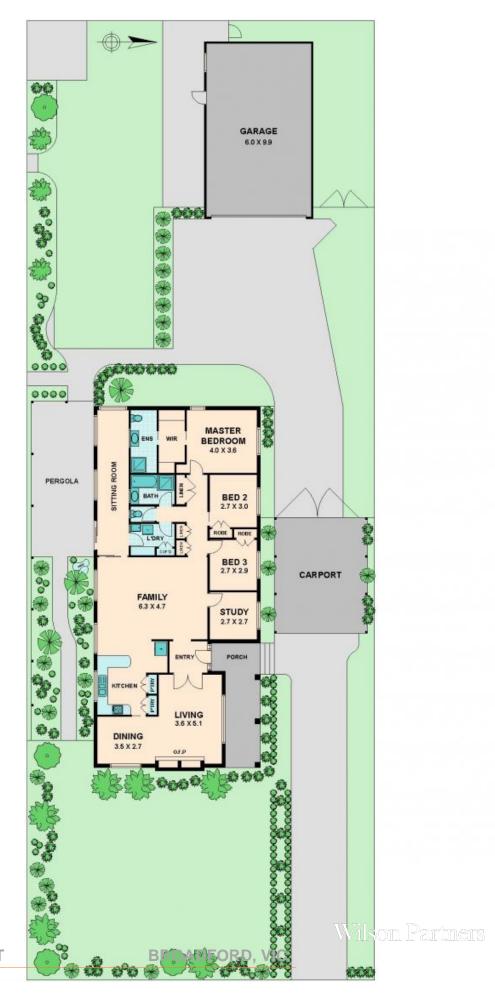

## IMMACULATE INSIDE AND OUT

Set on large 1000m2 approx., block, this home is welcoming right from the front nature strip.

Beautifully manicured lawns adorn the front of the brick home that has been solidly built and will ensure the comfort of your family for many many years to come. The master bedroom is spacious with walk through robes into good sized en suite and the two remaining bedrooms have built in robes.

Study or fourth bedroom, large formal lounge and dining room features an open fire place and offers a quite place to relax and unwind after a hard days work.

Contact Denisse Grech 0419 154 730 or 5784 3555.