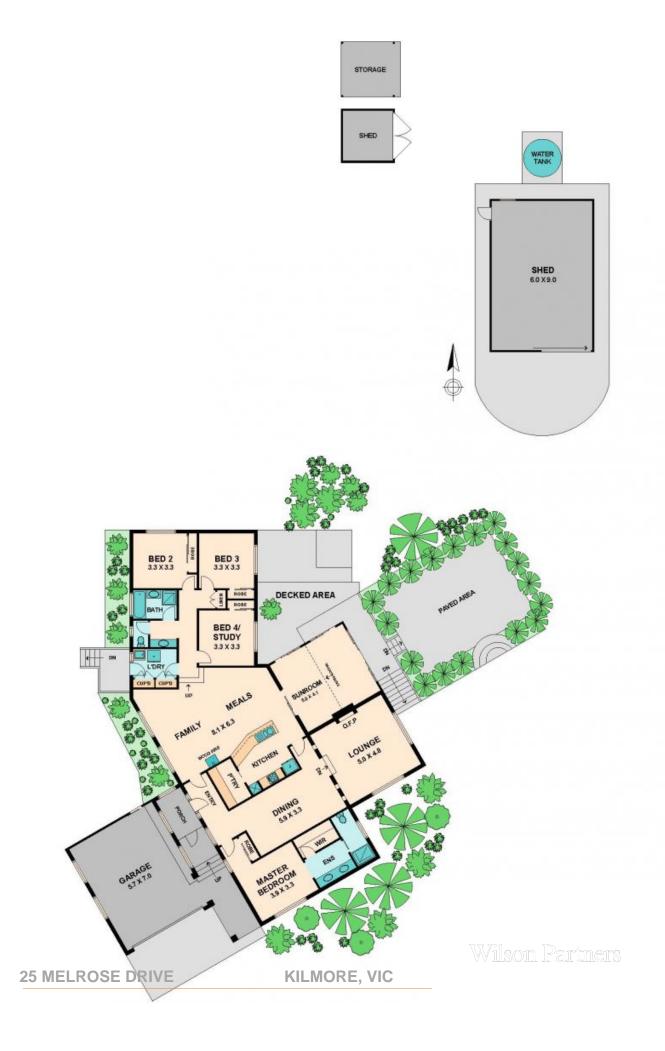

## 25 MELROSE DRIVE KILMORE, VIC

## MAKING A STATEMENT!

Defined by its spacious proportions and flowing multi-level layout, this unique and clever design creates a relaxed home of supreme comfort. Positioned on the lush town fringe in one of Kilmore's most prestigious addresses, and well suited to a range of buyers, the property lends itself perfectly for a growing family or as a downsizer, with well established, low maintenance gardens and a ripper of a shed.

- A perfect location for anyone that loves open space with the convenience of town
- Private and secure with a formal circular driveway
- Contemporary interiors to a neutral but exacting standard
- High ceilings, beautiful lighting and oversized windows in every room
- Sun-drenched living featuring panoramic views to the garden
- Formal dining or executive study/library