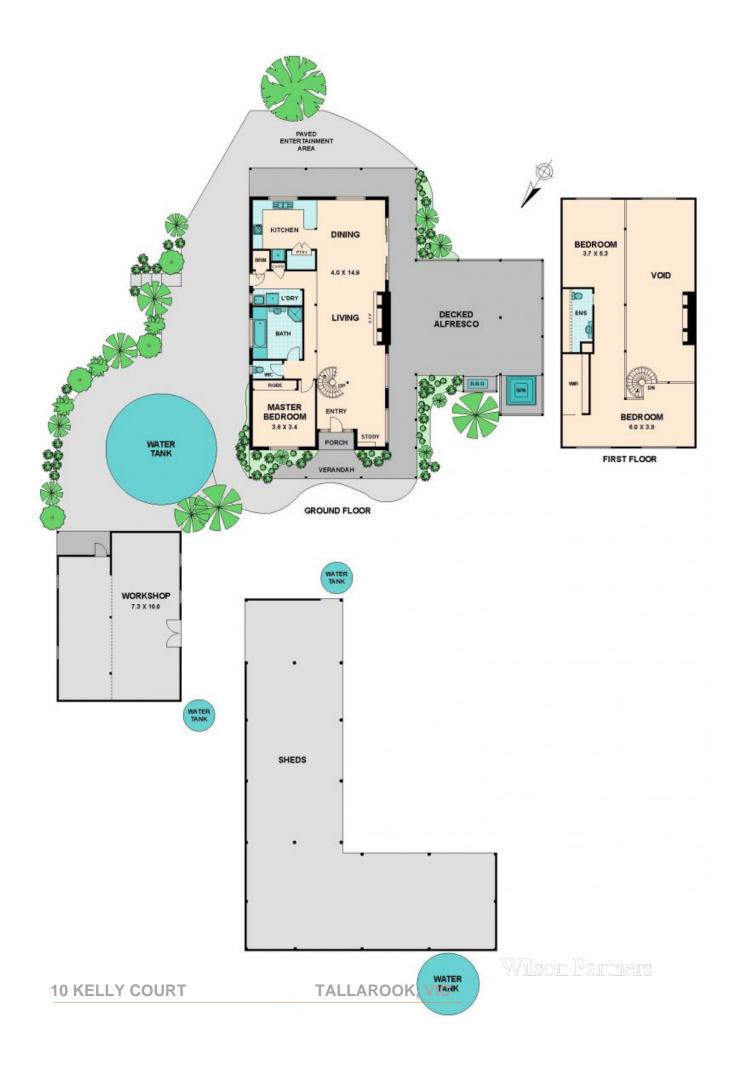

## PRETTY AS A POSTCARD - "Jenalabri" - 33 Acres approx.

Stunning location and gorgeous property, this three bedroom home has the style, the presentation and the views that many are seeking but rarely find. Lovely country home with large open windows, an open plan lounge and dining with centrally positioned brick feature chimney encompassing a solid fuel heater.

Brand new kitchen with walk in pantry, 900mm upright stainless steel oven and Caesarstone bench tops. Completely modernised family bathroom that is spacious and bright.

Downstairs bedroom with built in robes.

Outside boasts loads of water storage, beautiful large decked area, great for entertaining, complete with spa and a view that will take your breath away.

Heaps of shedding in the form of garden shed, work shop, 6 bay machinery shed, cattle yards, two dams, great fencing and a seasonal creek. Welcome to a a lifestyle your family will