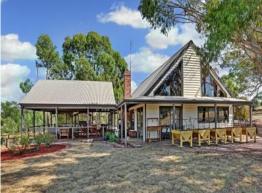

## PRETTY AS A POSTCARD - "Jenalabri" - 33 Acres approx.

Stunning location and gorgeous property, this three bedroom home has the style, the presentation and the views that many are seeking but rarely find. Lovely country home with large open windows, an open plan lounge and dining with centrally positioned brick feature chimney encompassing a solid fuel heater.

Outside boasts loads of water storage, beautiful large decked area, great for entertaining, complete with spa and a view that will take your breath away.

Heaps of shedding in the form of garden shed, work shop, 6 bay machinery shed, cattle yards, two dams, great fencing and a seasonal creek. Welcome to a a lifestyle your family will