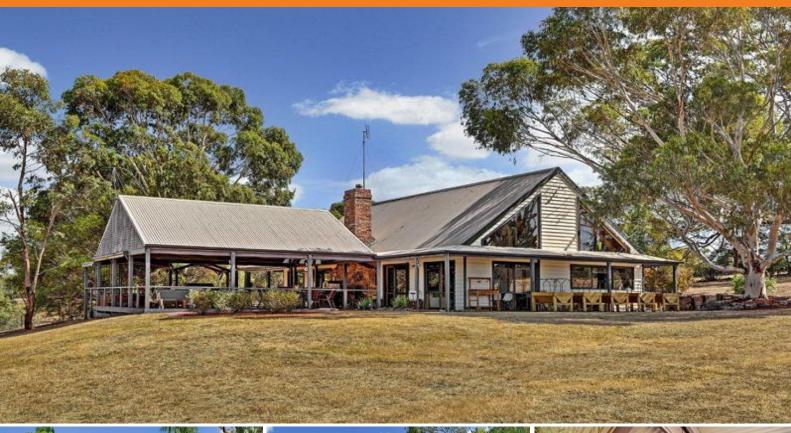

## PRETTY AS A POSTCARD - "Jenalabri" - 33 Acres approx.

Stunning location and gorgeous property, this three bedroom home has the style, the presentation and the views that many are seeking but rarely find. Lovely country home with large open windows, an open plan lounge and dining with centrally positioned brick feature chimney encompassing a solid fuel heater.

Outside boasts loads of water storage, beautiful large decked area, great for entertaining, complete with spa and a view that will take your breath away.

Heaps of shedding in the form of garden shed, work shop, 6 bay machinery shed, cattle yards, two dams, great fencing and a seasonal creek. Welcome to a a lifestyle your family will