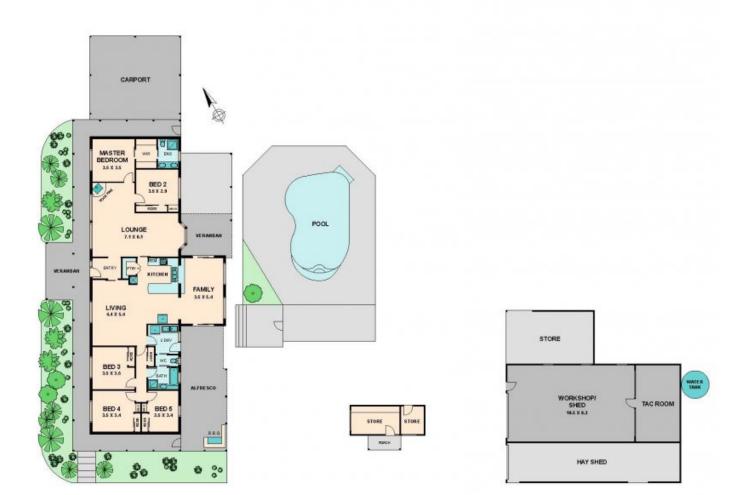

## SUNDAY BEST

As you enter this property along the tree - lined driveway, you will be led to a lovely B/V ranch style home that offers you privacy, peace and space. With verandahs and a double carport at one end which is easily accessible from the circular driveway that surrounds the front garden of established trees and shrubs.