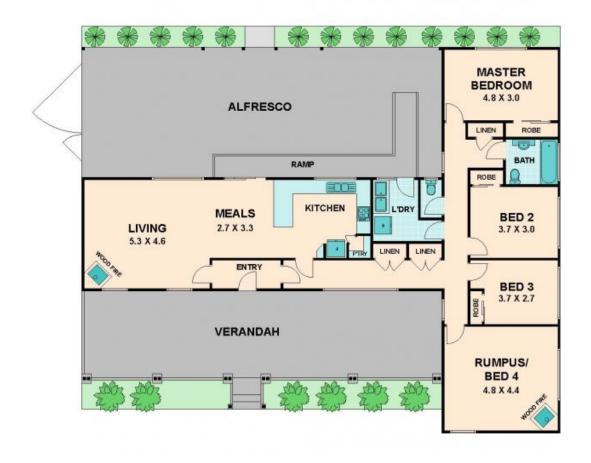

This well presented sturdy brick/timber homestead is country living at its finest.

A well lit large family room and beautiful country kitchen compliment the focus on entertainment with a huge under cover patio. Three generous bedrooms with