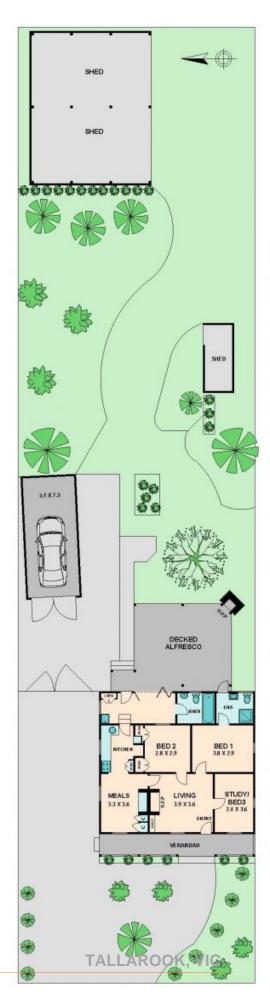

## TILT COTTAGE

Talk about a jewel in the crown, this gorgeous home offers the best lifestyle available. Three bedroom beauty with all the charm of yesteryear and the mod cons of today.

Walking distance to the local hotel, train station for commuting- leave the car at home- and general store for your everyday conveniences.

Fantastic primary school and easy access to the high schools in Broadford and Seymour.

Being so close to major centres is a bonus for shopping, take out and medical centres. This is one that you can move straight into. Sit on the decking, admire the expansive garden and soak up the love that has gone into this home.