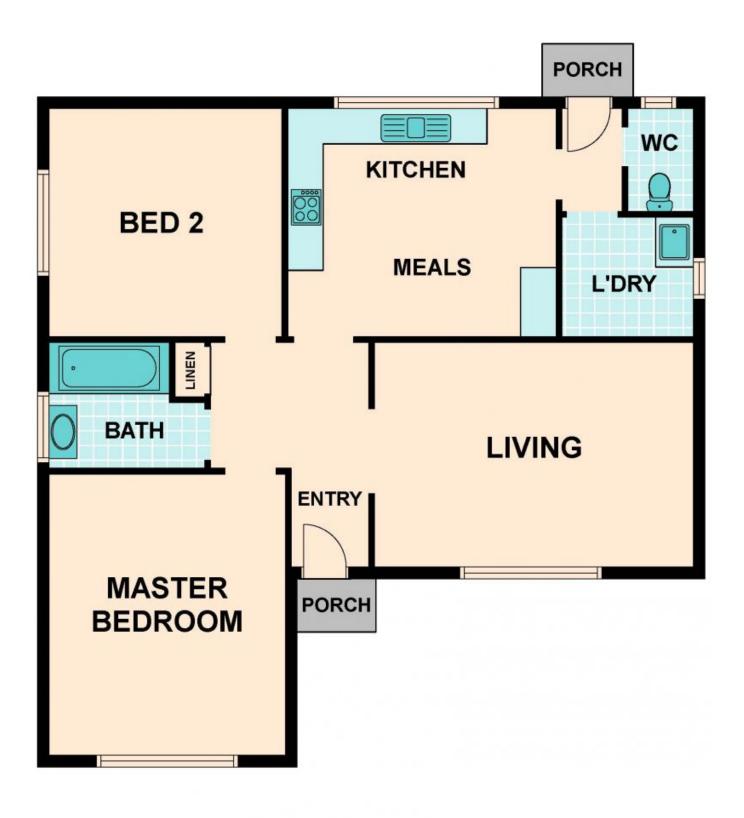

## TOO CUTE, TOO SWEET, TWO BEDROOMS!

So delightful, this sweet home set on a large allotment in a well established area of Broadford.

Large lounge area, two bedrooms, one bathroom, brand new kitchen and new carpeting throughout. The owners have taken this sad little girl and turned her into a fairy princess.