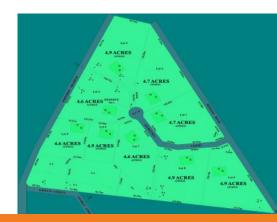

Lot 6 Kilbennen Court KILMORE, VIC

## VIEW ACROSS THE WATER! - 5 ACRES APPROXIMATELY

Positioned on Kilmore's northern fringe, an exciting new and exclusive rural lifestyle opportunity is now available for pre-purchase and only a short distance from Kilmore's schools and shopping precinct. Lot 6 is the idyllic family lifestyle property! Beautifully positioned with a private entrance at the end of the court and featuring an existing dam. Place your home so that the outdoor entertaining area looks directly across the water and the distant ranges.