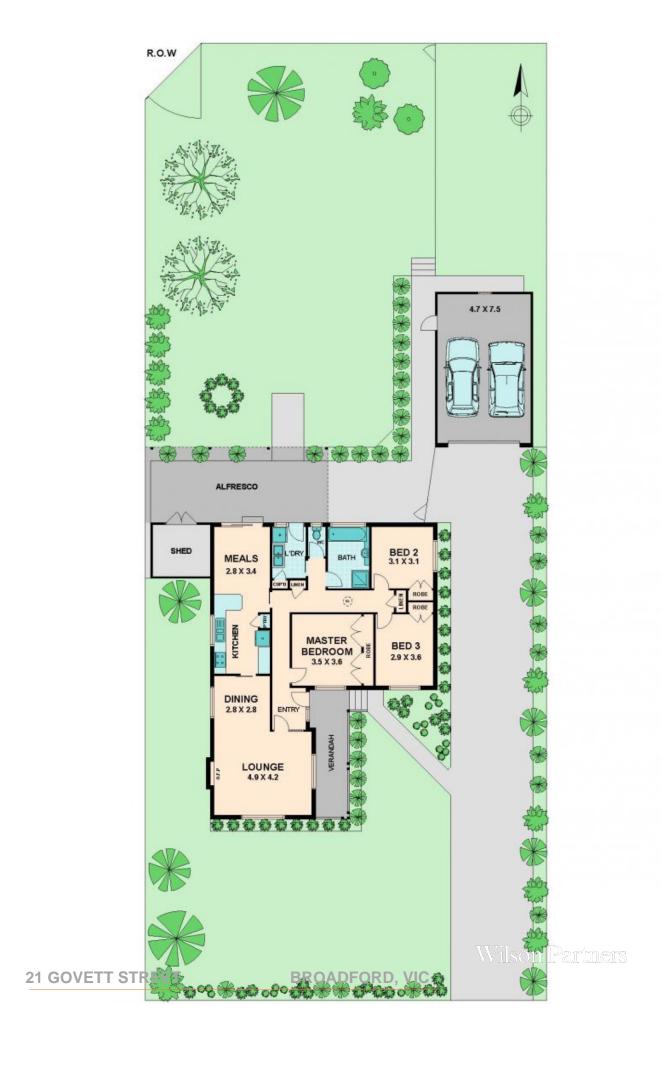

## 21 GOVETT STREET BROADFORD, VIC

## WHAT A LOCATION!

With a premium location on a great sized block and views, you can't go wrong.

Walk to shops, train station, school and golf course nearby. A big yard with established gardens, dog enclosure and rear lane access. Single garage/ workshop with concrete floor and power.

B/V home with 3 good sized bedrooms all with BIR'S and ceiling fans. 1 bathroom. L shaped lounge through to the kitchen / meals area with ducted and wood heating and 2 split systems. Good quality carpet throughout. Get ready for summer and entertain in comfort under the covered pergola. Ideal for a family starting out or that keen investor.