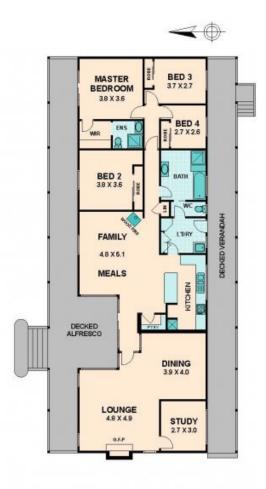

Solidly built double brick home comprising four bedrooms and study. Master with ensuite, open kitchen/living with log fire. Separate lounge with open fire, feature blue stone wall and timber floors. Verandahs to front and rear. A little renovation will see this become your country dream.