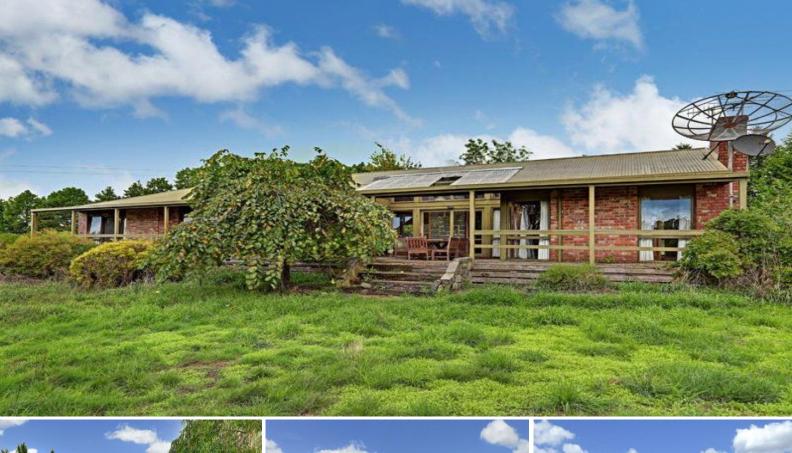

## YOUR COUNTRY ESTATE.... LIFESTYLE.... OPPORTUNITY

Rare opportunity to acquire five plus prime acres approximately between Wallan and Kilmore. Good pasture for horses or other livestock. Mature trees and shelter belts. Substantial shed with stable facilities plus carport/garage and self contained bungalow.

Solidly built double brick home comprising four bedrooms and study. Master with ensuite, open kitchen/living with log fire. Separate lounge with open fire, feature blue stone wall and timber floors. Verandahs to front and rear. A little renovation will see this become your country dream.