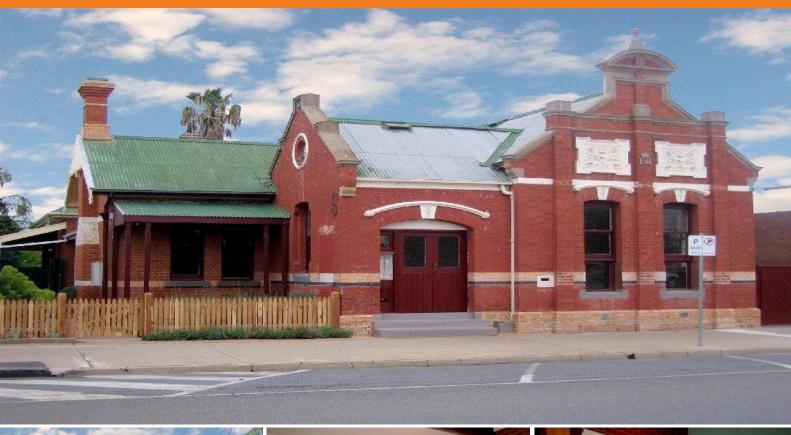

49 Blake Street NATHALIA, VIC

5

## GRAND, HISTORIC, 5 BEDROOMS

Features: Large, secure yard of approximately quarter acre, fully landscaped gardens, brick paving and deep verandahs, garden shed and original posty bike shed, Baltic Pine floor boards, crafted timber fireplaces, 13ft ceilings, instant hot water system, dishwasher. A must see home! A showpiece!