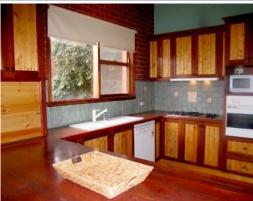

## GRAND, HISTORIC, 5 BEDROOMS

Features: Large, secure yard of approximately quarter acre, fully landscaped gardens, brick paving and deep verandahs, garden shed and original posty bike shed, Baltic Pine floor boards, crafted timber fireplaces, 13ft ceilings, instant hot water system, dishwasher. A must see home! A showpiece!