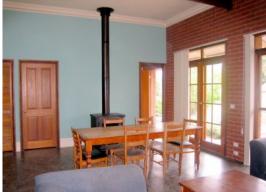

## GRAND, HISTORIC, 5 BEDROOMS

Features: Large, secure yard of approximately quarter acre, fully landscaped gardens, brick paving and deep verandahs, garden shed and original posty bike shed, Baltic Pine floor boards, crafted timber fireplaces, 13ft ceilings, instant hot water system, dishwasher. A must see home! A showpiece!