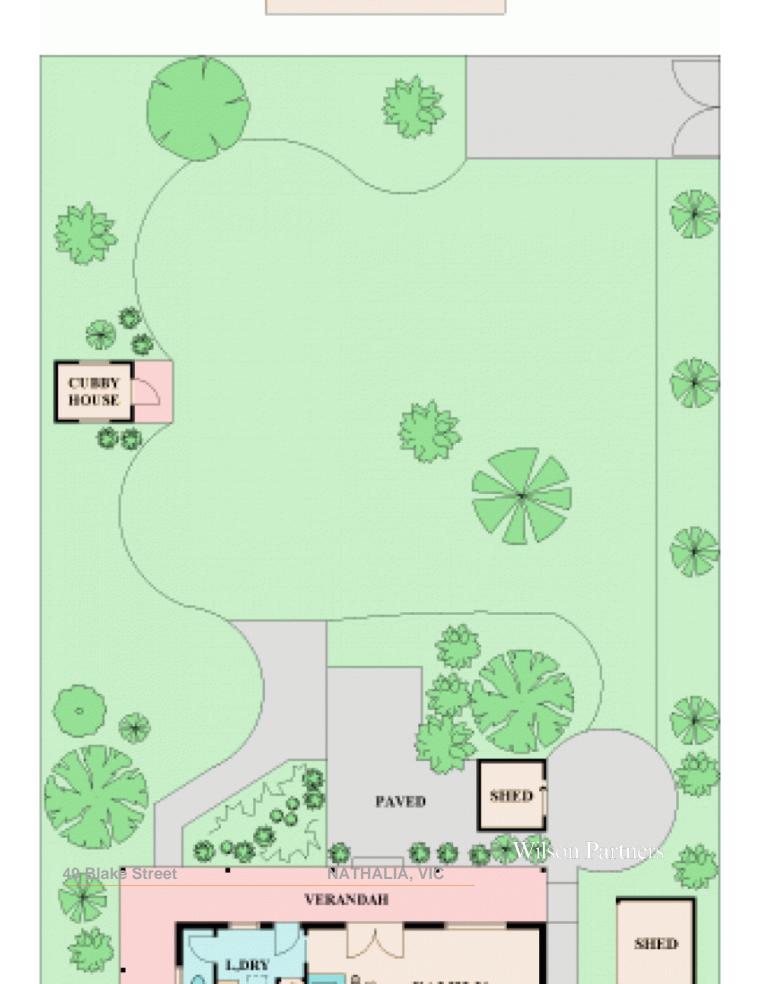

49 Blake Street NATHALIA, VIC

5

## GRAND, HISTORIC, 5 BEDROOMS

Features: Large, secure yard of approximately quarter acre, fully landscaped gardens, brick paving and deep verandahs, garden shed and original posty bike shed, Baltic Pine floor boards, crafted timber fireplaces, 13ft ceilings, instant hot water system, dishwasher. A must see home! A showpiece!