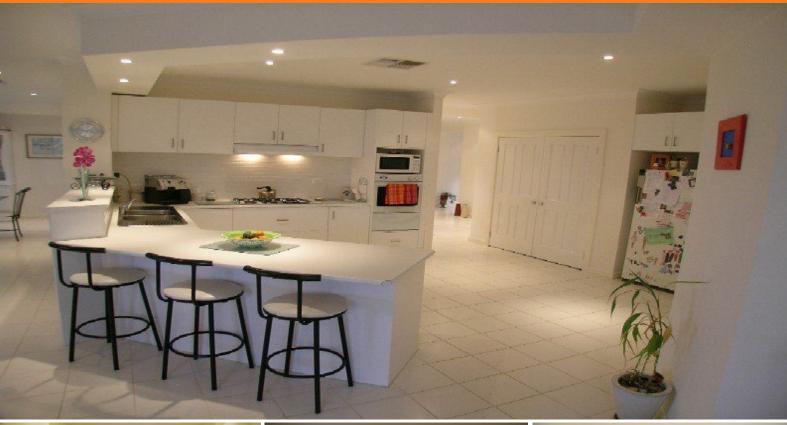

## \*SOLD\*SOLD\*SOLD\* BY BRETT McDONALD 0409 586 136

- \* Million dollar views on 1/3 of an acre.
- \* Approximately 60 sqs of executive living.
- \* Polished timber flooring to living and bedrooms.
- \* Grand formal entry with moat and terracotta patio.
- \* Gourmet kitchen with stainless steel appliances.
- \* Master suite with private patio, spa for two, walk-in-robe.
- \* Three other double bedrooms with big built-ins.
- \* Study. \* Rumpus. \* Ducted vacuum.
- \* Kitchenette and ensuite downstairs.
- \* Wine cellar and loads of storage.
- \* Classic design \* Ducted heating \* Ducted cooling.
- \* Ultra-modern finish
- \* Elegance on all levels.