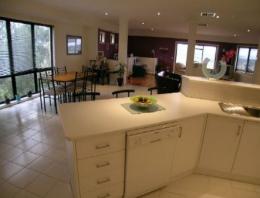

## \*SOLD\*SOLD\*SOLD\* BY BRETT McDONALD 0409 586 136

- \* Million dollar views on 1/3 of an acre.
- \* Approximately 60 sqs of executive living.
- \* Polished timber flooring to living and bedrooms.
- \* Grand formal entry with moat and terracotta patio.
- \* Gourmet kitchen with stainless steel appliances.
- \* Master suite with private patio, spa for two, walk-in-robe.
- \* Three other double bedrooms with big built-ins.
- \* Study. \* Rumpus. \* Ducted vacuum.
- \* Kitchenette and ensuite downstairs.
- \* Wine cellar and loads of storage.
- \* Classic design \* Ducted heating \* Ducted cooling.
- \* Ultra-modern finish
- \* Elegance on all levels.