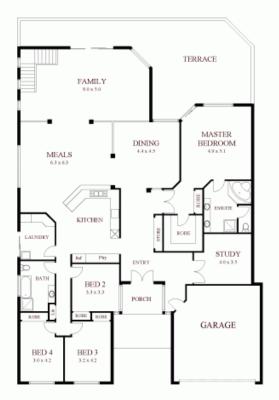

## \*SOLD\*SOLD\*SOLD\* BY BRETT McDONALD 0409 586 136

- \* Million dollar views on 1/3 of an acre.
- \* Approximately 60 sqs of executive living.
- \* Polished timber flooring to living and bedrooms.
- \* Grand formal entry with moat and terracotta patio.
- \* Gourmet kitchen with stainless steel appliances.
- \* Master suite with private patio, spa for two, walk-in-robe.
- \* Three other double bedrooms with big built-ins.
- \* Study. \* Rumpus. \* Ducted vacuum.
- \* Kitchenette and ensuite downstairs.
- \* Wine cellar and loads of storage.
- \* Classic design \* Ducted heating \* Ducted cooling.
- \* Ultra-modern finish
- \* Elegance on all levels.

## BASEMENT

APPROX. SCALE (m) This plan is a sketch, and all data shown is general only.

GROUND FLOOR