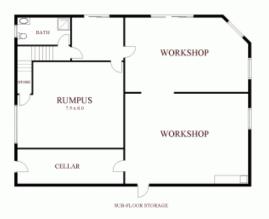

## \*SOLD\*SOLD\*SOLD\* BY BRETT McDONALD 0409 586 136

- \* Million dollar views on 1/3 of an acre.
- \* Approximately 60 sqs of executive living.
- \* Polished timber flooring to living and bedrooms.
- \* Grand formal entry with moat and terracotta patio.
- \* Gourmet kitchen with stainless steel appliances.
- \* Master suite with private patio, spa for two, walk-in-robe.
- \* Three other double bedrooms with big built-ins.
- \* Study. \* Rumpus. \* Ducted vacuum.
- \* Kitchenette and ensuite downstairs.
- \* Wine cellar and loads of storage.
- \* Classic design \* Ducted heating \* Ducted cooling.
- \* Ultra-modern finish
- \* Elegance on all levels.

## BASEMENT

APPROX. SCALE (m) This plan is a sketch, and all data shown is general only.

GROUND FLOOR