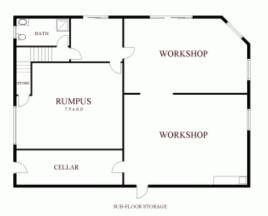

## Reluctant Sale/Relocation - VENDOR SAYS SELL

- \* Million dollar views on 1/3 of an acre.
- \* Approximately 60 sqs of executive living.
- \* Polished timber flooring to living and bedrooms.
- \* Grand formal entry with moat and terracotta patio.
- \* Gourmet kitchen with stainless steel appliances.
- \* Master suite with private patio, spa for two, walk-in-robe.
- \* Three other double bedrooms with big built-ins.
- \* Study. \* Rumpus. \* Ducted vacuum.
- \* Kitchenette and ensuite downstairs.
- \* Wine cellar and loads of storage.
- \* Classic design \* Ducted heating \* Ducted cooling
- \*Ultra-modern finish
- \*Elegance on all levels.

## BASEMENT

APPROX. SCALE (m) This plan is a sketch, and all data shown is general only.

GROUND FLOOR