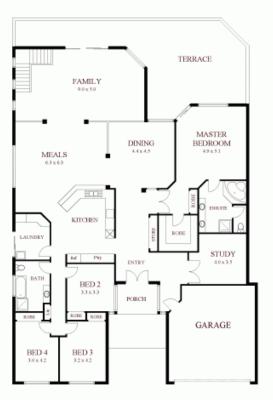

## Reluctant Sale/Relocation - VENDOR SAYS SELL

- \* Million dollar views on 1/3 of an acre.
- \* Approximately 60 sqs of executive living.
- \* Polished timber flooring to living and bedrooms.
- \* Grand formal entry with moat and terracotta patio.
- \* Gourmet kitchen with stainless steel appliances.
- \* Master suite with private patio, spa for two, walk-in-robe.
- \* Three other double bedrooms with big built-ins.
- \* Study. \* Rumpus. \* Ducted vacuum.
- \* Kitchenette and ensuite downstairs.
- \* Wine cellar and loads of storage.
- \* Classic design \* Ducted heating \* Ducted cooling
- \*Ultra-modern finish
- \*Elegance on all levels.

## BASEMENT

APPROX. SCALE (m) This plan is a sketch, and all data shown is general only.

GROUND FLOOR