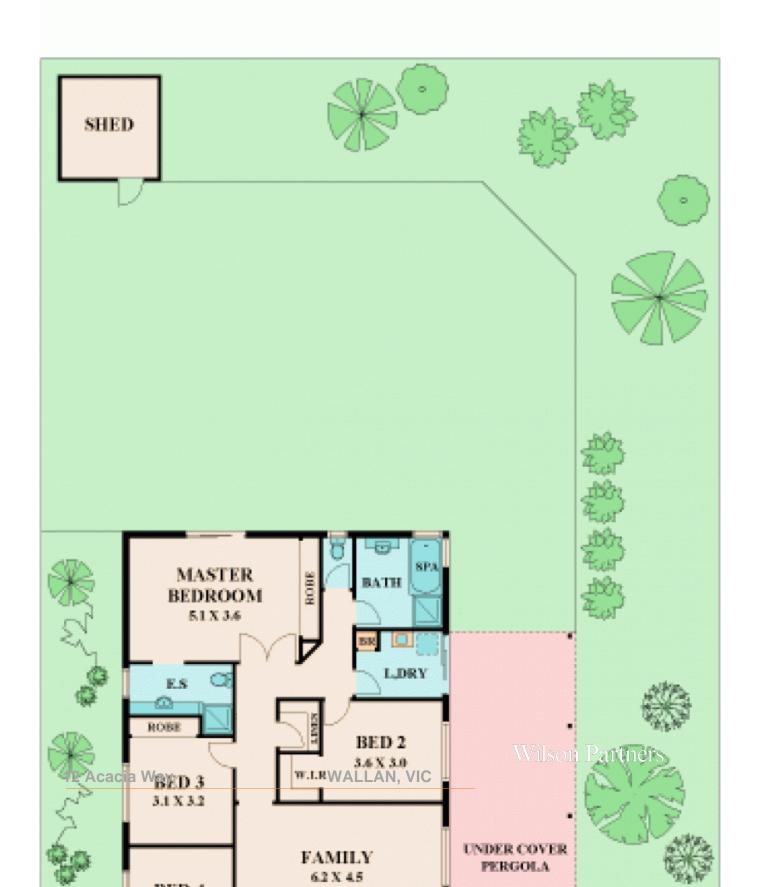

## "WOW Factor"

This magnificent four bedroom property has everything completed. Situated in an idyllic location overlooking paddocks, this huge block has allowed for every comfort for a growing family. Featuring formal entry, several spacious living areas, hostess kitchen with pantry and a big fridge space. The bedrooms are NOT small, nor is the storeroom, yes, a walk-in storeroom for everything that needs to be put away. A sun-drenched spacious master suite enjoys private access to the garden and a huge ensuite. Step out to a huge roofed alfresco with café blinds allowing all year round use. The low maintenance garden is stunning and growing like topsy thanks to the gray water system and rain water tank. No sacrifice here, ducted heating, air conditioning, plush carpets, full curtains and blinds, garden shed, everything is done. Inspect today, bring your family ??? expect to move in.

**Bianca Thomas** 

0425 733 651

APPROX. SCALE (m)
This plan is a sketch, and
all data shown is general only.