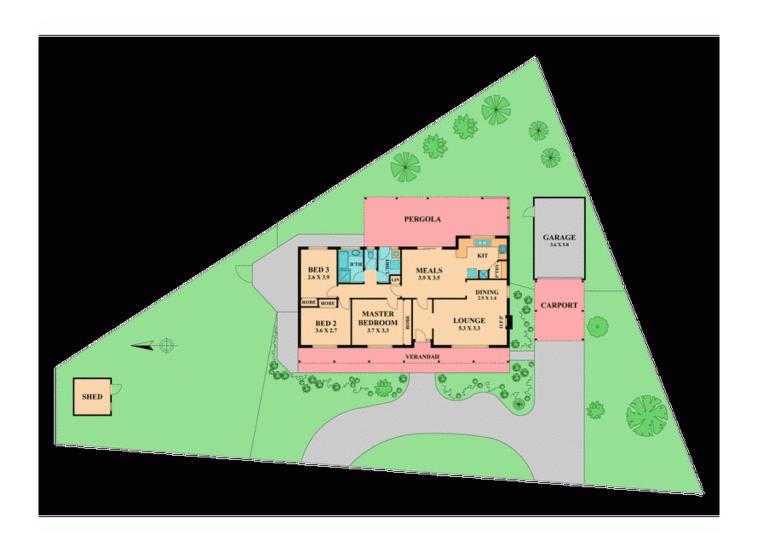

## "INVESTORS DELIGHT"

Hey, this is a great property on a large block of approximately 800m2, well positioned and ideal for first home buyer and/or investor. This is buying at its best, rental potential is outstanding and investors could be looking for a return of around 6% per annum. What are you waiting for? Three good size bedrooms with built in robes, a very comfy lounge with open fire place and large window and a great kitchen complete with corner pantry, wall oven and sliding door to the external paved area. Don't let this one slip through your fingers, buy now and expand your investments. Call today for an inspection!