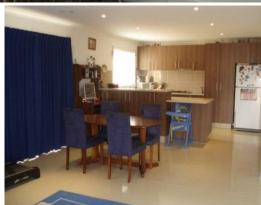

The master is serviced by a walk-in robe and ensuite with double vanity. With ample living areas, this is a home to enjoy with your family and friends.

Stainless steel appliances and plentiful cupboard space and walk-in pantry/storage in the hostess kitchen will be appreciated.