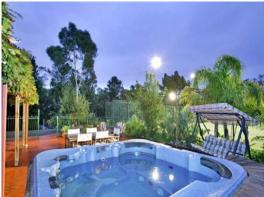

15 Hunts Road KILMORE, VIC

SOLD

The baseline, in classic grass court fashion, beyond the stands of native timbers and colossal pines is essential living focussed on family fun, entertaining and executive pleasures. Time immortal building as sweeping driveway meets sweeping verandahs. Large formal entry to northerly windows that capture every view of the full size tennis court. Four ample bedrooms complements the super-sized master bedroom complete with ensuite, WIR and direct access to the 3-car garage. Just lovely!