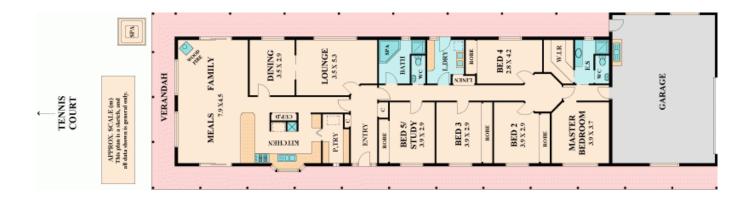

15 Hunts Road KILMORE, VIC

SOLD

The baseline, in classic grass court fashion, beyond the stands of native timbers and colossal pines is essential living focussed on family fun, entertaining and executive pleasures. Time immortal building as sweeping driveway meets sweeping verandahs. Large formal entry to northerly windows that capture every view of the full size tennis court. Four ample bedrooms complements the super-sized master bedroom complete with ensuite, WIR and direct access to the 3-car garage. Just lovely!