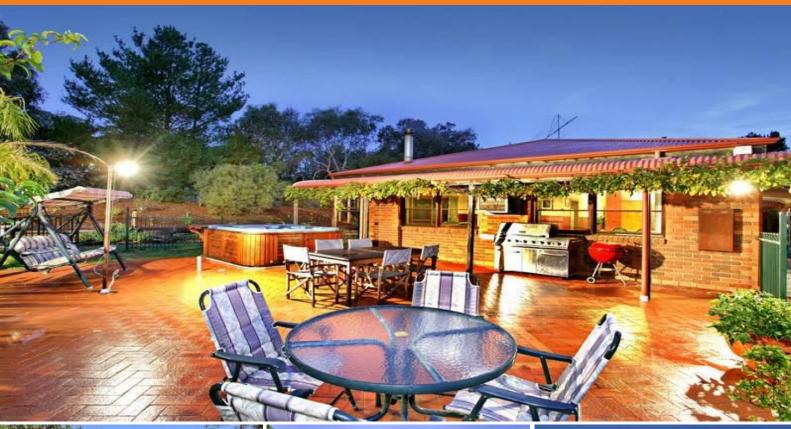

15 Hunts Road KILMORE, VIC

SOLD

The baseline, in classic grass court fashion, beyond the stands of native timbers and colossal pines is essential living focussed on family fun, entertaining and executive pleasures. Time immortal building as sweeping driveway meets sweeping verandahs. Large formal entry to northerly windows that capture every view of the full size tennis court. Four ample bedrooms complements the super-sized master bedroom complete with ensuite, WIR and direct access to the 3-car garage. Just lovely!