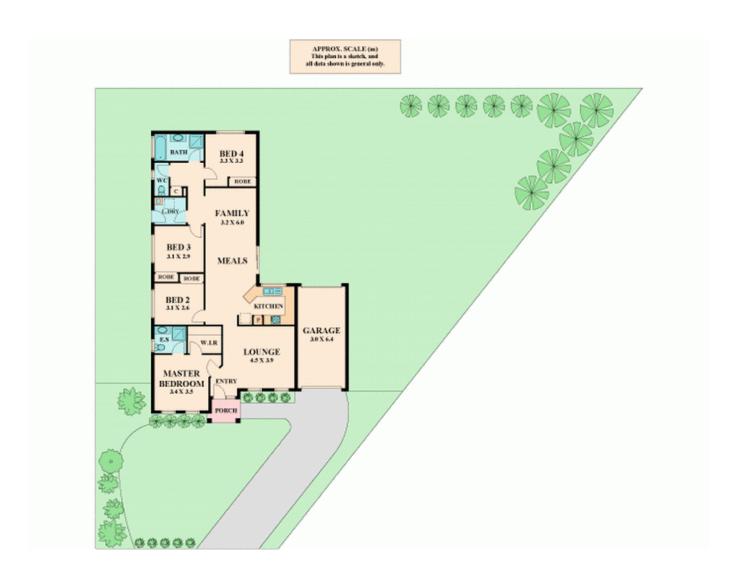

## THE PERFECT RENTAL

A great opportunity here for adding to a superannuation plan - an excellent 4-bedroom home on a large block. With a minimum of 5% return this represents fantastic value and a great entry price for such a well placed property. Featuring ensuite, walk-in robe, separate living areas and plenty of room outside for yard access, build a shed - or whatever a family desires. Set in a court location within walking distance to primary and secondary schools, shops and footy ground. A perfect purchase. Call Brett McDonald now 0409 586 136.