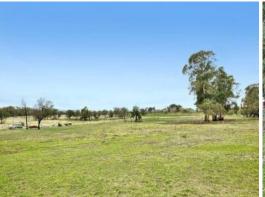

You will also have stables, tack room and a storage shed. The land has a gentle slope to the sealed Sunday Creek Road and also has ample shady gum trees plus plum, nectarine, pear, cherry and orange trees.