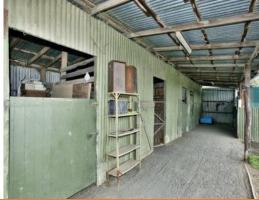

You will also have stables, tack room and a storage shed. The land has a gentle slope to the sealed Sunday Creek Road and also has ample shady gum trees plus plum, nectarine, pear, cherry and orange trees.