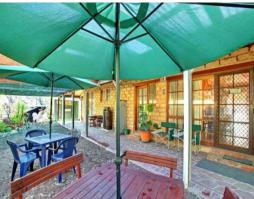

3 spacious bedrooms have ample cupboard space, the living and dining areas are welcoming and comfortable, particularly with the wood fire and the reverse cycle split system.

A huge paved and covered outdoor entertaining area and fernery is a perfect spot to relax and listen to the sounds of country life.