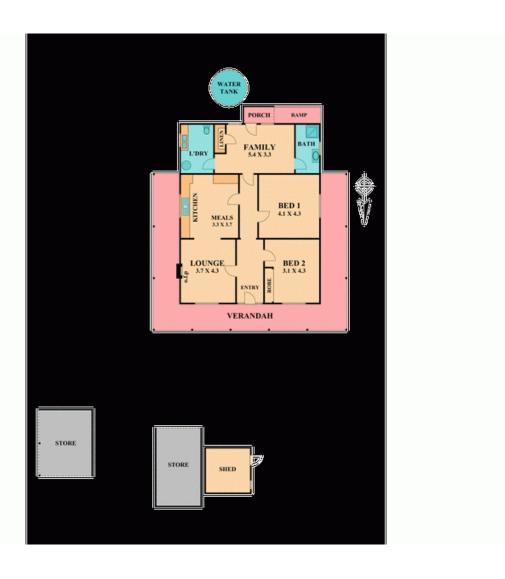

## 2375 NORTHERN HWY KILMORE, VIC

## WOW! THE BIGGEST SALE IN RECENT HISTORY

10% deposit cash or bank cheque on day of auction. 60-day settlement.

Wilson Partners has prepared this advertising on the instructions of the vendor in order to advertise the property. Wilson Partners does not rely upon nor verify the accuracy of the