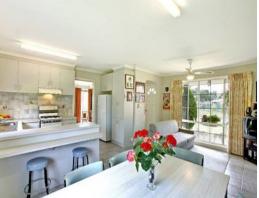

Comprised of 3 spacious bedrooms with an ensuite to the master, separate lounge, tiled dining / family area and pristine kitchen, this is a home that says "welcome" the moment you enter. Gas heating, air conditioner, ceiling fans and external sun awnings ensure year-round comfort.