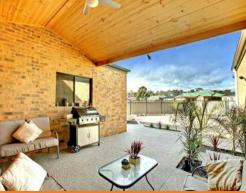

## Sensational

Only 12 months old, this beautiful home is a delight to inspect. From the tasteful decor to the exciting design, the home has features to impress all members of the family.

Comprised of lounge with gas log fire, gorgeous kitchen complete with butlers pantry, spacious dining area, family room leading to a fantastic outdoor entertaining area, 4 bedrooms and a double garage with internal access to the home.