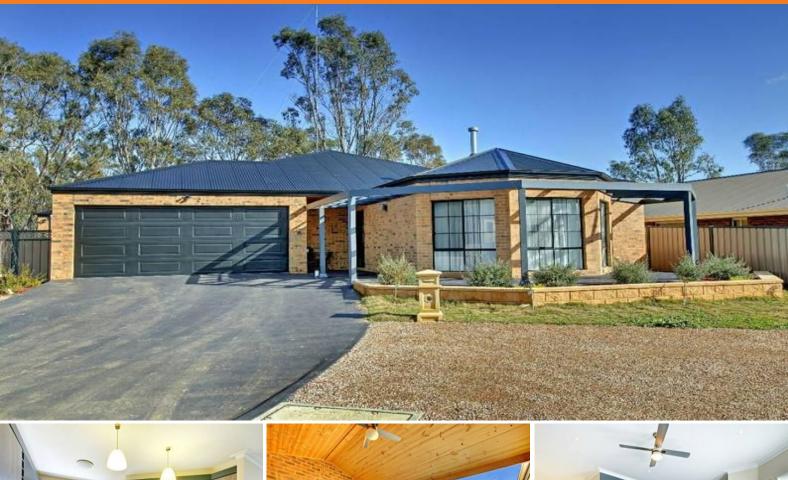

18 Greenwood Rise BROADFORD, VIC

4

-

## Sensational

Only 12 months old, this beautiful home is a delight to inspect. From the tasteful decor to the exciting design, the home has features to impress all members of the family.

Comprised of lounge with gas log fire, gorgeous kitchen complete with butlers pantry, spacious dining area, family room leading to a fantastic outdoor entertaining area, 4 bedrooms and a double garage with internal access to the home.