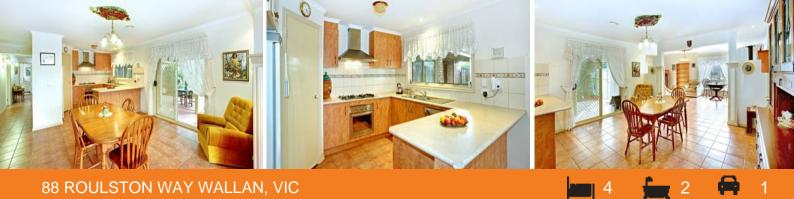

The hallway leads to a decadent formal living area complete with raised, elegant, polished hard wood floors.

A hostess kitchen features extensive pantry and bench space, including large open plan family room for the perfect gathering.

Good friends, Great parties and Great living.

A sizeable wood heater and ducted gas heating along with instant gas hot water will ease the chill of the cooler months. Step outside to spacious, fully covered outdoor living - cook up a storm on your in-built barbeque, while listening to the soothing, tranquil sounds