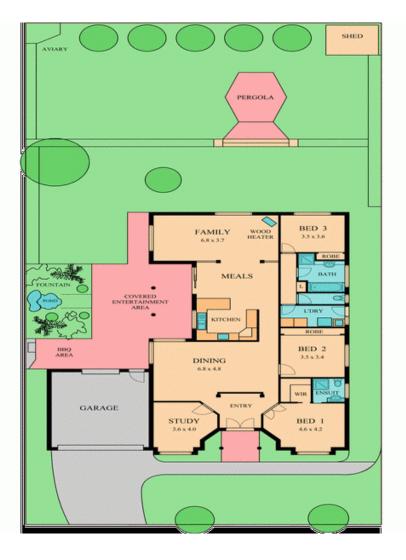

## FIRST CLASS LIVING

You said: "I want a house with everything done.... but this one must have only the best!". This is just what you wanted - At the top of the street, with 'forever' views to the city, is an exceptional home of luxurious standards. A stamped-paved driveway, enveloped by classic gardens, leads to double doors passing to formal entry. A well-lit study of queen-bed proportions just off the foyer is opposite an ample master bedroom with walk in robe and ensuite featuring a "party shower".

The hallway leads to a decadent formal living area complete with raised, elegant, polished hard wood floors.

A hostess kitchen features extensive pantry and bench space, including large open plan family room for the perfect gathering.

Good friends, Great parties and Great living.

A sizeable wood heater and ducted gas heating along with instant gas hot water will ease the chill of the cooler months. Step outside to spacious, fully covered outdoor living - cook up a storm on your in-built barbeque, while listening to the soothing, tranquil sounds