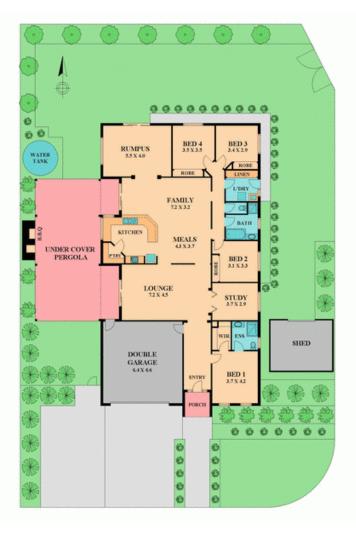

## VAST SHOWPIECE

An immaculate blend of classic design and contemporary elegance ensures this 5 bedroom home is a haven of relaxed family living and easy entertaining. With a rear north aspect and a stylish in/outdoor design, it boasts a superb location only footsteps from an excellent playground, stroll to Kilmore Golf Course, hospital, schools and sports centre. The entry steals hearts with a gasp - vaulted ceilings, arched glass entry and inlaid tiling. Front-of-house, the master suite enjoys large walk-in-robe, ensuite with double shower, and a delightful outlook to surrounding hills. The pleasure continues throughout the open plan layout with formal living, huge family, meals and separate rumpus/pool room. Extra large hostess kitchen incorporates walk-in pantry, stainless steel appliances and miles of benches in an excellent design. Tiles make comfortable clean living a breeze while ducted heating and cooling ensure year-round climate control. Step out to state-of-the-art alfresco (think display home showpiece) complete with stone wall and fireplace. Gardens surround the property with low maintenance, multi-medium, professionally designed to give Dry Spell Gardening a run for their money. There's a double remote control garage, side access gates, extra parking of spare vehicle or ourbond fence