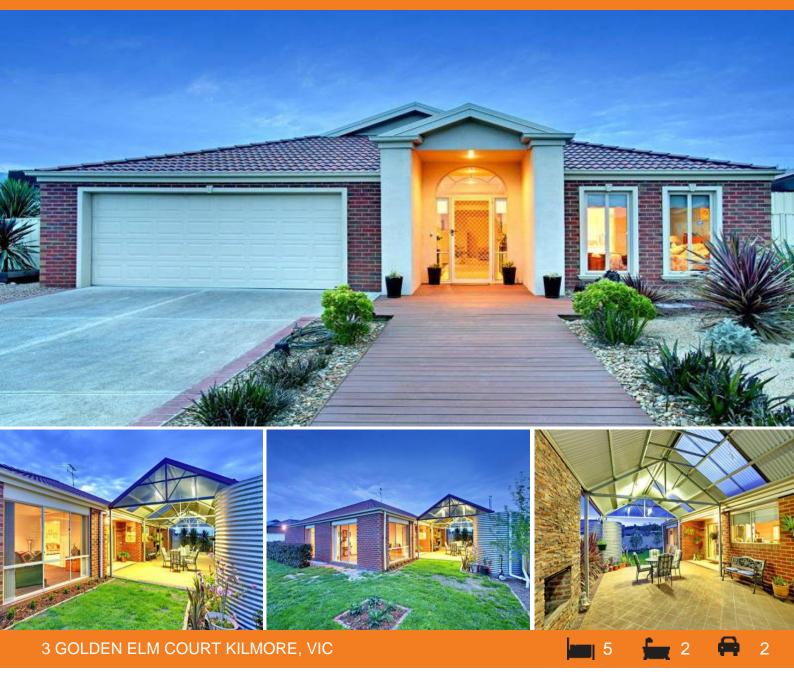

## VAST SHOWPIECE

An immaculate blend of classic design and contemporary elegance ensures this 5 bedroom home is a haven of relaxed family living and easy entertaining. With a rear north aspect and a stylish in/outdoor design, it boasts a superb location only footsteps from an excellent playground, stroll to Kilmore Golf Course, hospital, schools and sports centre. The entry steals hearts with a gasp - vaulted ceilings, arched glass entry and inlaid tiling. Front-of-house, the master suite enjoys large walk-in-robe, ensuite with double shower, and a delightful outlook to surrounding hills. The pleasure continues throughout the open plan layout with formal living, huge family, meals and separate rumpus/pool room. Extra large hostess kitchen incorporates walk-in pantry, stainless steel appliances and miles of benches in an excellent design. Tiles make comfortable clean living a breeze while ducted heating and cooling ensure year-round climate control. Step out to state-of-the-art alfresco (think display home showpiece) complete with stone wall and fireplace. Gardens surround the property with low maintenance, multi-medium, professionally designed to give Dry Spell Gardening a run for their money. There's a double remote control garage, side access gates, extra parking of spare vehicle or ourbond fence

**Bianca Thomas** 0425 733 651

Wilson Parmers

**3 GOLDEN ELM COURT** 

KILMORE, VIC