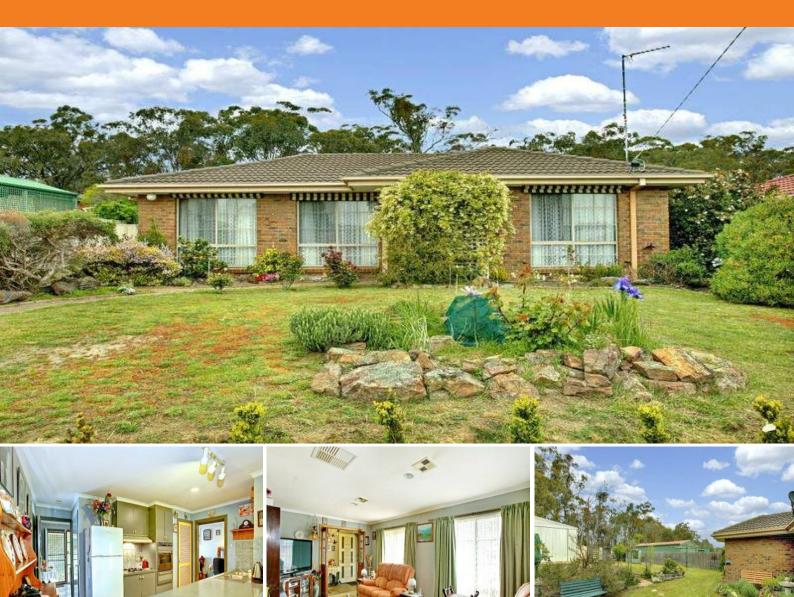

## Family Value

This is a fantastic home for you and your family with plenty of living and playing room.

The home has 4 spacious bedrooms, ensuite and walk-in robe to the master and built-in robes to the remainder.

A comfortable and private I-shaped lounge leads to a practical galley-style kitchen overlooking the dining area.

Slate flooring features in the entry foyer, kitchen and dining areas, whilst carpet keeps the toes cosy in the lounge and bedrooms.

Enjoy outdoor living in the covered pergola and BIG backyard complete with beaut garage or workshed, BBQ area and shady fernery.

The home is located in a handy position from which you can enjoy an easy walk to the Broadford train station, hotel, shops and schools.