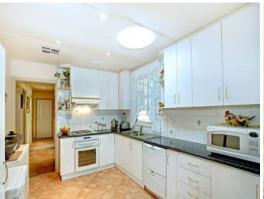

The kitchen has attractive new benchtops, floorcoverings and 2 drawer stainless steel dishwasher.

The home has 3 bedrooms with built-in robes, all of which are located at one end of the home, allowing maximum use of the wonderful living areas. The verandahs overlook a massive back yard beyond which is a treed reserve.