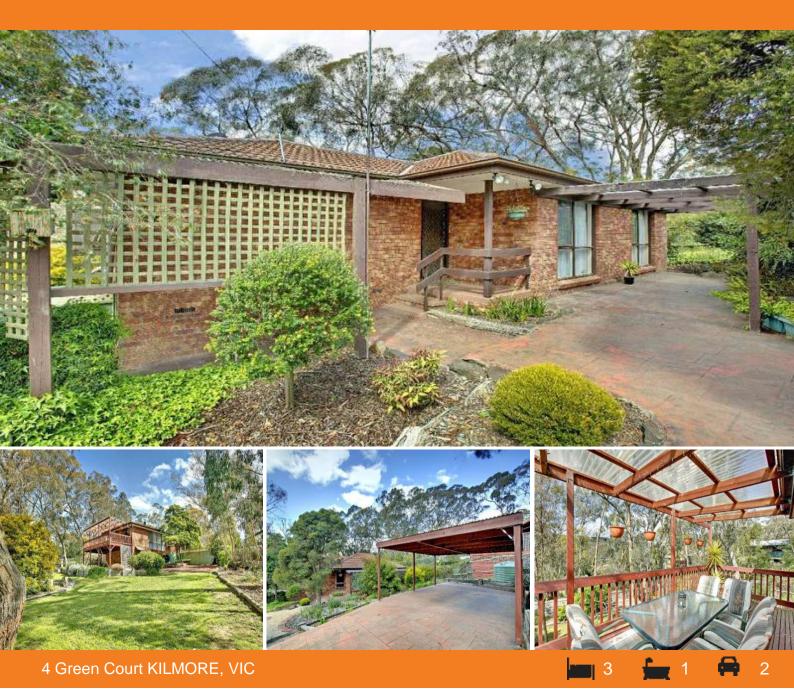

## Be Green

It is not very often that a home becomes available in this great location in Kilmore.

Set in a private and quiet court, a block away from Kilmore's Golf Course and Hospital, the big and beautiful yard and charming home can be your sanctuary from the hustle and bustle of everyday life.

Follow the steps from carport to house and you will be lead into your very own wonderland.

The brick veneer home is well-maintained and immaculately presented.

A spacious rear entertaining and BBQ deck overlooks a wonderful garden with shady trees plus you will have 3 rainwater tanks for the garden and, a great work space, wine cellar or storage area beneath the house.

All bedrooms have built-in robes and the large windows allow lots of natural light.

The bathroom has been renovated in the last year or 2 and is fresh and sparkling. Ducted gas heating, reverse cycle cooling and ceiling fans keep the climate comfortable through al