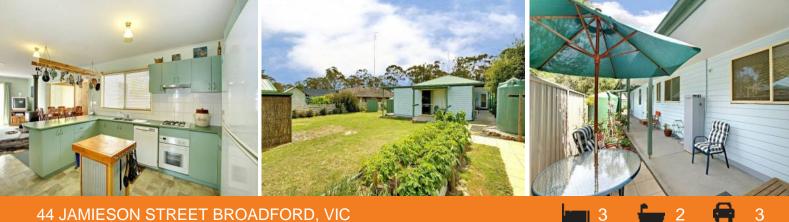

The kitchen has ample cupboard and bench space and includes a near-new dishwasher, gas cooktop, electric oven.

A surprise awaits at the rear of the home as you enter a new family/rumpus room with new powder room.

This area could also used as a guest bedroom/living area.

The three bedrooms have built-in robes.

Call Julia Jones on 5784 3555 or 0408 997 456 soon for a personal inspection.

**Bianca Thomas** 0425 733 651