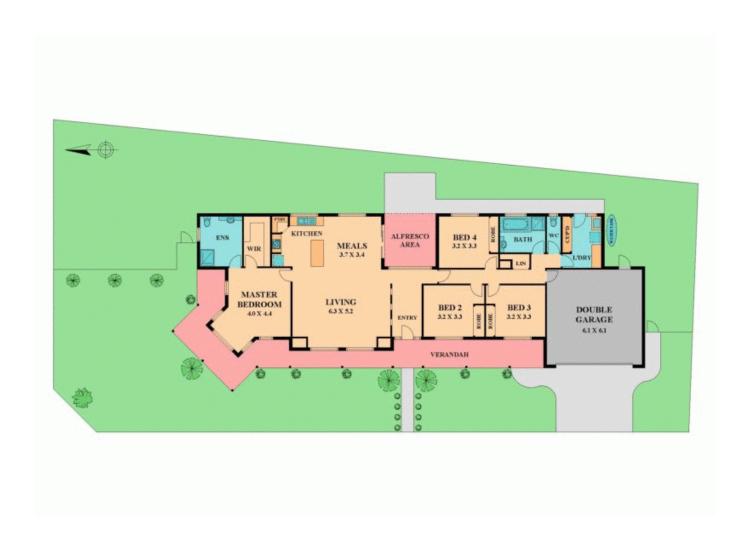

## **WELCOME**

Only 2 years old, this appealing ranch-style home will impress you if you are looking for a spacious family home with a secure and large yard.

From the welcoming tiled entrance to the alfresco dining area, the home offers to you 4 robed & big bedrooms, the master with ensuite and walk-in

An open-plan kitchen, dining and lounge zone is light and bright and a joy to spend time in.

The remaining 3 bedrooms, family bathroom and laundry are located in a separate wing of the home which also has internal access to the double garage.