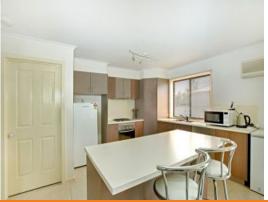

An open-plan kitchen, dining and lounge zone is light and bright and a joy to spend time in.

The remaining 3 bedrooms, family bathroom and laundry are located in a separate wing of the home which also has internal access to the double garage.