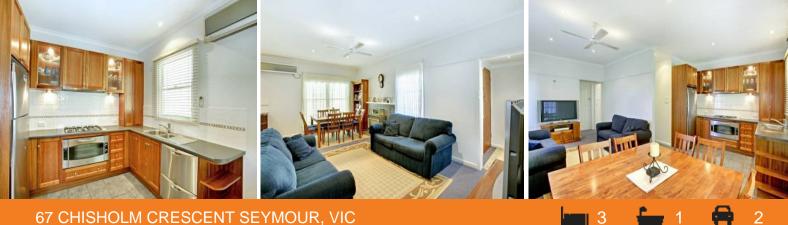

## NEAT AND COMPLETE

This one is a real Charmer with all the painstaking renovation work done for you.

With a brand new blackwood kitchen complete with dishwasher and large 900mm oven, modern bathroom and laundry, 2 toilets, 3 roomy sized bedrooms and all the heating/ cooling you could need. Plenty of storage with extra large BIR's. With summer months just around the corner, relax and entertain family and friends on the large undercover decked area or for the man of the house - head out back to Man Land and all the extra space in the large 40'X 22' shed.