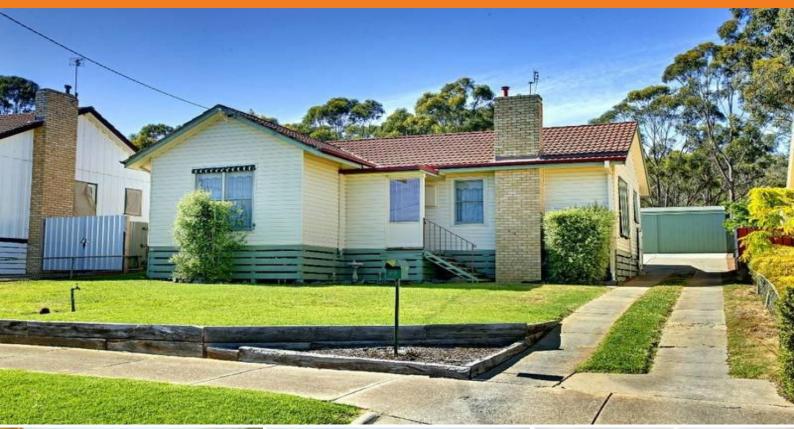

## NEAT AND COMPLETE

This one is a real Charmer with all the painstaking renovation work done for you.

With a brand new blackwood kitchen complete with dishwasher and large 900mm oven, modern bathroom and laundry, 2 toilets, 3 roomy sized bedrooms and all the heating/ cooling you could need. Plenty of storage with extra large BIR's. With summer months just around the corner, relax and entertain family and friends on the large undercover decked area or for the man of the house - head out back to Man Land and all the extra space in the large 40'X 22' shed.