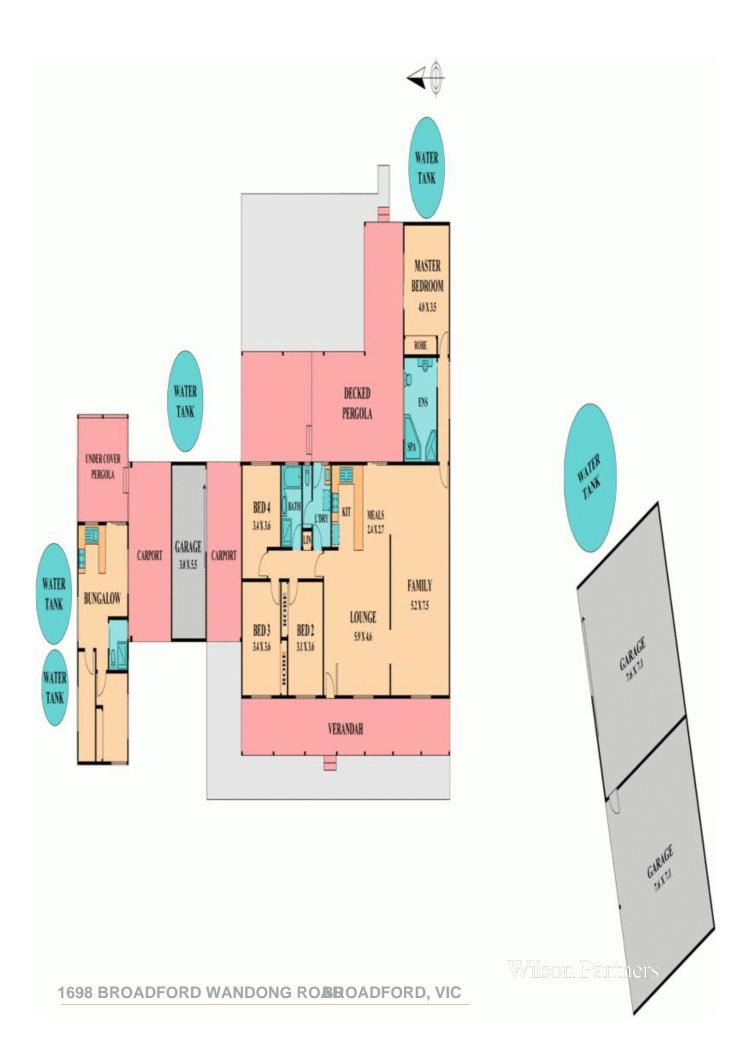

The home has been extended recently with the addition of a large living area, master bedroom and appealing bathroom featuring a spa bath.

The remaining 3 bedrooms, bathroom, laundry, kitchen and open plan family/dining area allow ease of living for the whole family.

And a separate self-contained bungalow with carport will allow your guests a private space to enjoy during their stay, or it would be a fantastic office or even a games room.

The home has many improvements that will make your lives more comfortable and economical, with solar and mains power, a recycled & ducted ventilation system, reverse cycle heating & cooling, gas heating and instant gas hot water system. A full-length front verandah leads to the home's single carport and workshed whilst the private, wide rear decking invites you to enjoy soaking in the peace and tranquillity of your back paddock complete with shad