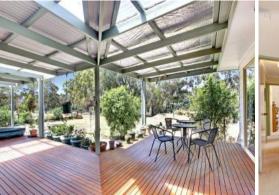

And a separate self-contained bungalow with carport will allow your guests a private space to enjoy during their stay, or it would be a fantastic office or even a games room.

The home has many improvements that will make your lives more comfortable and economical, with solar and mains power, a recycled & ducted ventilation system, reverse cycle heating & cooling, gas heating and instant gas hot water system. A full-length front verandah leads to the home's single carport and workshed whilst the private, wide rear decking invites you to enjoy soaking in the peace and tranquillity of your back paddock complete with shad