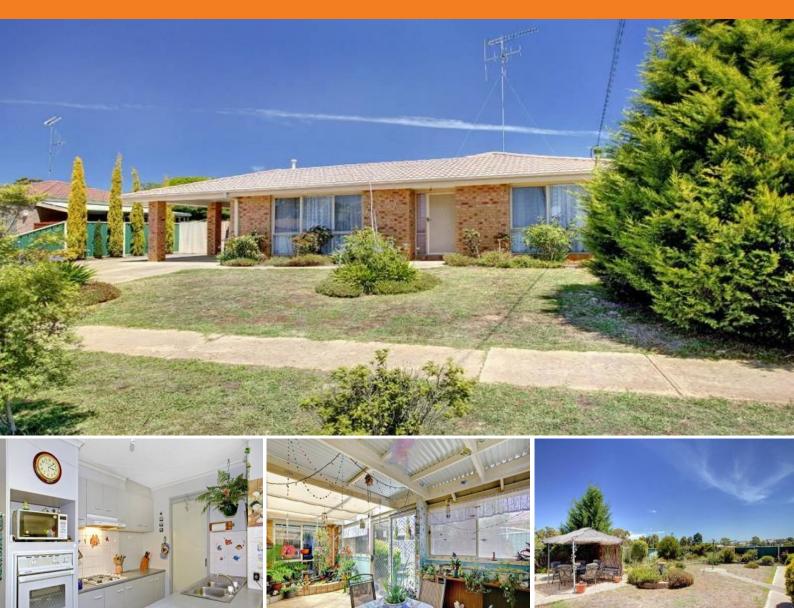

## CUTE AS A BUTTON

Sitting prettily on an excellent flat 740m2 block in a quiet street, this BV home is approximately 12 years old and will appeal to those looking for a low-maintenance and comfortable property.

All 3 bedrooms have built-in robes, the master is complete with ensuite. The I-shaped lounge, spacious family or dining area and fully enclosed

outdoor room allow flexible and practical use of space.

You will appreciate the effort that has been expended on the garden beds and fernery, all of which is enclosed by a secure colourbond fence.

A carport adjacent to the house is a handy addition, as is the double gate entry to the backyard.

This home would be a fantastic starter for the First Homebuyers or a welcoming spot to unwind if you are looking to downsize.