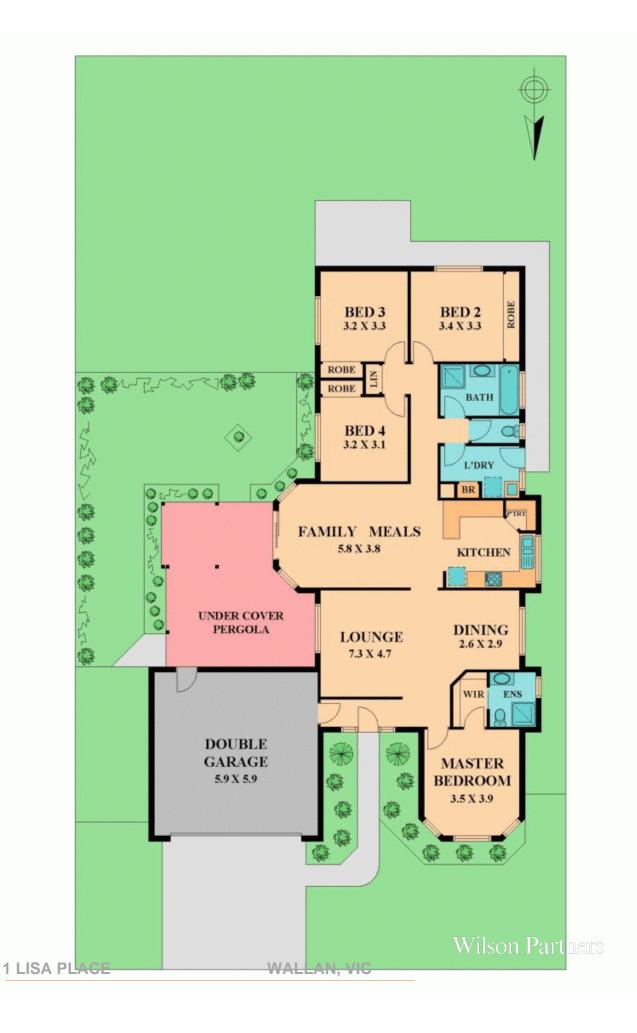

## FAMILY HOME WITH EVERYTHING!

Immaculately presented spacious family home located in a quiet popular location. Comprising of four bedrooms fully robed, master bedroom with walk-in robe and ensuite. The home has a versatile floor plan with large separate living area's ideal for the larger family. The modern kitchen features a dishwasher and adjoins a spacious meals/family area. Entertain indoors or outdoors with a stylish alfresco. Other fantastic features include central heating, double garage under roofline with internal access. Phone Brett McDonald for your personal inspection.