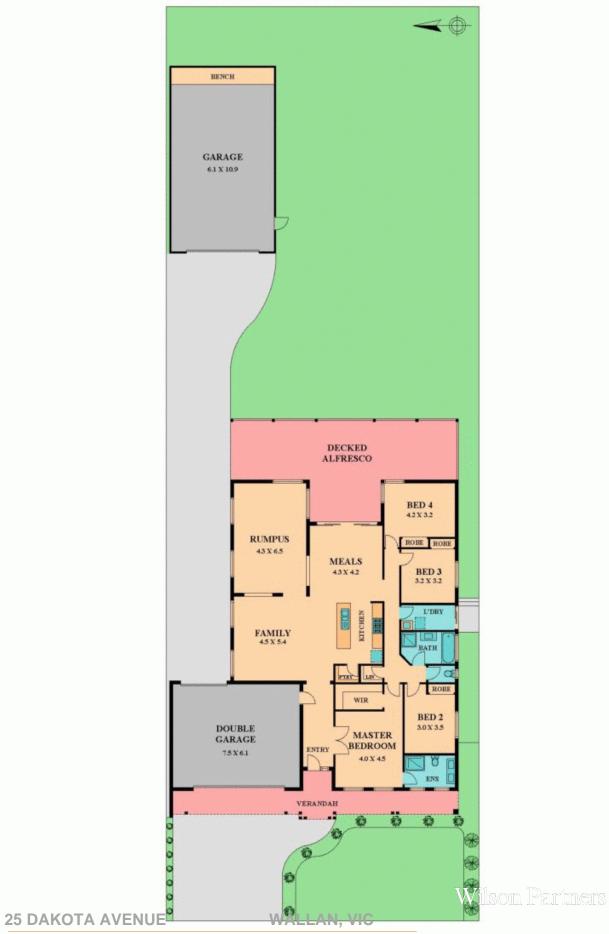

## COME SHARE A SPECTACULAR EXPERIENCE!

I wish i had time to tell you in print everything about this incredibly beautiful home! But I haven't! So you had better call for your personalised inpsection. Seeing is believing! Prestige location, 1/4-acre lot (approx.), four bedrooms, two bathrooms, hostess kitchen/dining room, two big living areas, big rooms, high ceilings, unbelievable rear undercover entertaining decked area, big double remote garage, drive thru access, Colorbond workshop with concrete and power.