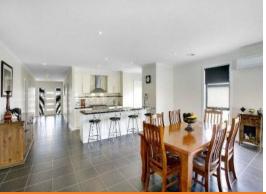

Step into the wide and elegant tiled entrance and you will be drawn into a welcoming and sparkling fresh world of comfort and practical living.

A large separate lounge at the front of the home will allow mum and dad a quiet spot to unwind, whilst the gorgeous kitchen, complete with walk-in pantry, ample cupboards, dishwasher and wide, polished benchtops, overlooks a wonderfully spacious open-plan dining and family area.