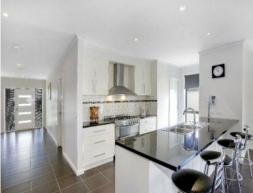

Step into the wide and elegant tiled entrance and you will be drawn into a welcoming and sparkling fresh world of comfort and practical living.

A large separate lounge at the front of the home will allow mum and dad a quiet spot to unwind, whilst the gorgeous kitchen, complete with walk-in pantry, ample cupboards, dishwasher and wide, polished benchtops, overlooks a wonderfully spacious open-plan dining and family area.