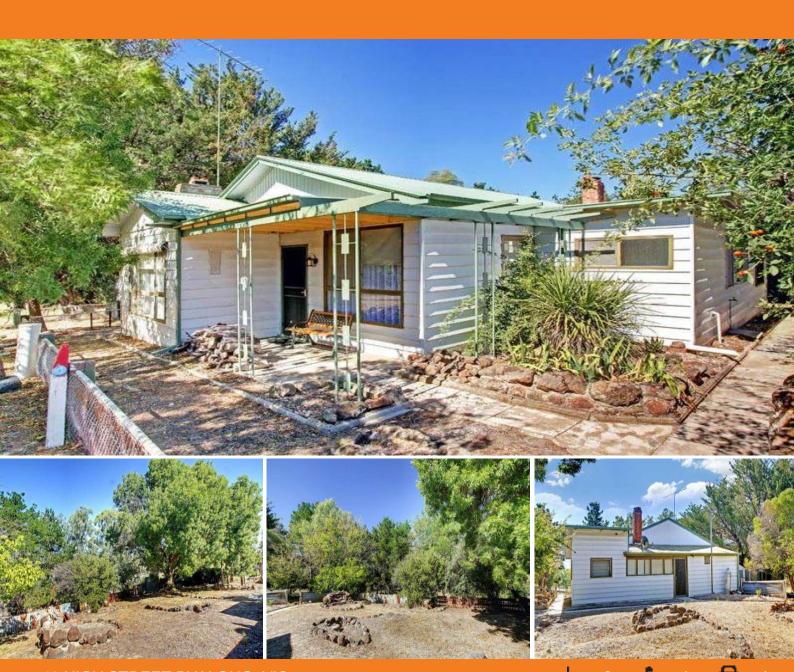

## 40 HIGH STREET PYALONG, VIC

## YOUR OWN PERSONAL OASIS

Situated on approximately quarter an acre, this 3 bedroom home is immaculately presented with original timber floorboards and unique features throughout. The kitchen and bathroom has been tastefully renovated, allowing ample space for the entire family. The property is situated alongside Mollison Creek with the opportunity of your own slice of nature, without the upkeep required for larger properties. This is the quintessential country home, with all of the period features and the convenience of the location under an hour from Melbourne CBD.