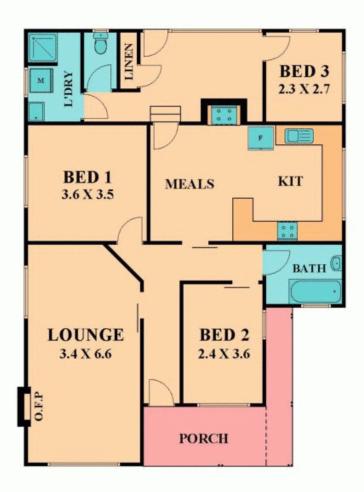

## YOUR OWN PERSONAL OASIS

Situated on approximately quarter an acre, this 3 bedroom home is immaculately presented with original timber floorboards and unique features throughout. The kitchen and bathroom has been tastefully renovated, allowing ample space for the entire family. The property is situated alongside Mollison Creek with the opportunity of your own slice of nature, without the upkeep required for larger properties. This is the quintessential country home, with all of the period features and the convenience of the location under an hour from Melbourne CBD.