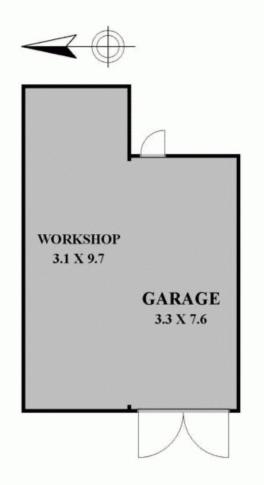

## YOUR OWN PERSONAL OASIS

Situated on approximately quarter an acre, this 3 bedroom home is immaculately presented with original timber floorboards and unique features throughout. The kitchen and bathroom has been tastefully renovated, allowing ample space for the entire family. The property is situated alongside Mollison Creek with the opportunity of your own slice of nature, without the upkeep required for larger properties. This is the quintessential country home, with all of the period features and the convenience of the location under an hour from Melbourne CBD.