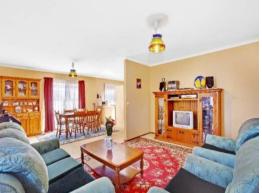

Three bedrooms have built-in robes (the master has walk-in), the sunny kitchen is adjacent to the open-plan dining and lounge.

Set on a large block with a securely fenced back yard with garden shedding, it would be great for the kids, pets or gardens.