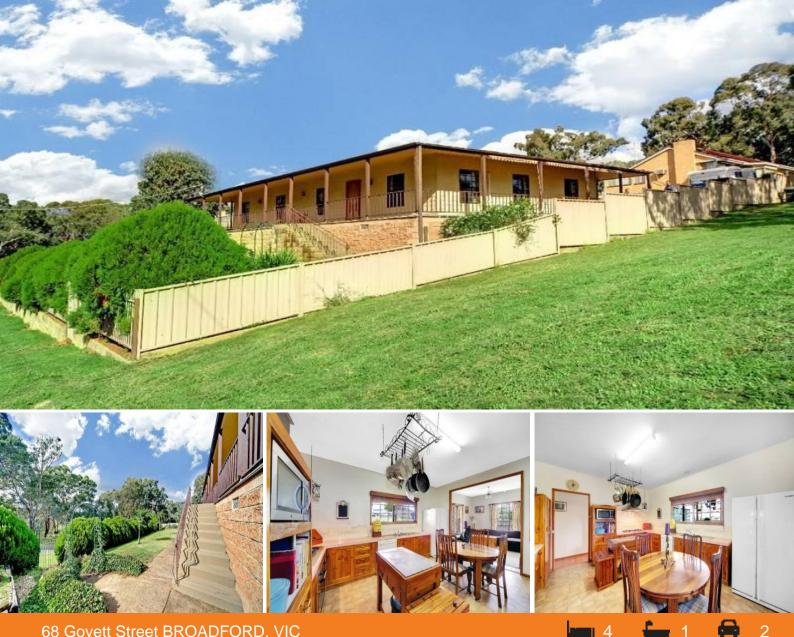

## 68 Govett Street BROADFORD, VIC

## **Colonial Charm**

Be wrapped up in the comfort of this home with its wide verandas on all 4 sides protecting you from the elements and keeping your family warm & cosy inside.

As you enter this lovely welcoming home built with 9' ceilings and colonial windows - the country charm continues into the family lounge room and your comforts taken care of with a gas coonara, split system & ceiling fan. Meander into the big timber country kitchen, meals/ family room as everyone comes together to chat about the events of the day.