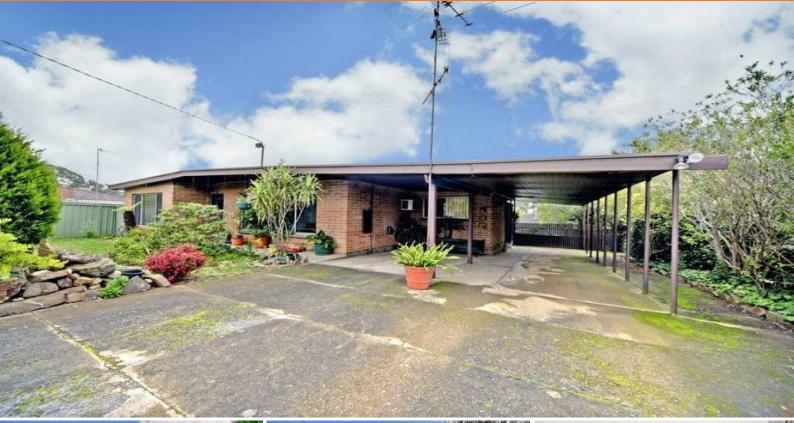

## 11 Govett Street BROADFORD, VIC

This lovely light filled B/V family home with large windows to take in all the views of the well established private gardens. the home comprises of 3 big bedrooms, 2 with BIR's,1 bathroom recently renovated, lounge with ducted gas heating, gas log fire and air con. Perfect for keeping the family warm and toasty on these chilly days.

Out back you'll find a fully lined bungalow - ideal for a games room, good size shed with concrete floor, power and workbench. Ideal dog run and a fully enclosed landscaped BBQ area that once housed the family pool.