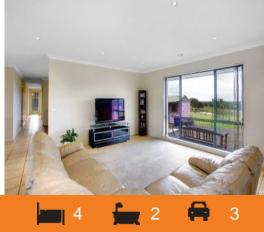

A tiled entry leads you to the separate formal lounge and to the open-plan living and dining areas and to an open study.

The kitchen will be a pleasure to work in with ample bench space, walk-in pantry and stainless steel appliances including dishwasher.

A separate carpeted family room has access to the double remote garage at one end of the house.

Rainwater tanks hold approximately 20,000 gallons for household use and consumption.

**Bianca Thomas** 0425 733 651