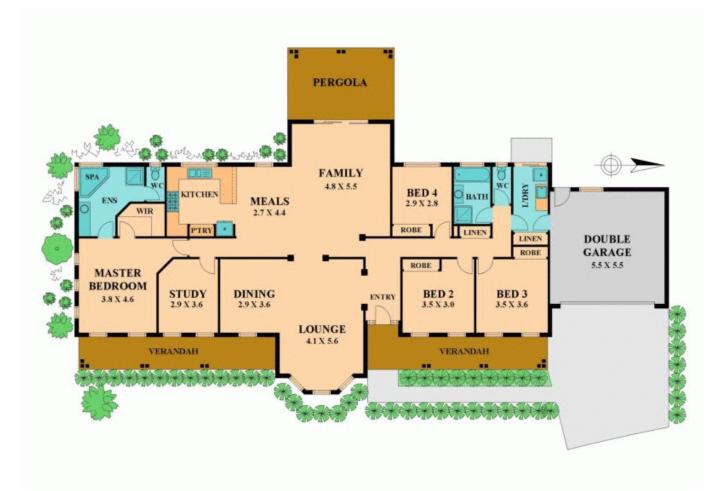

## QUALITY FAMILY HOME

This property has Display Home Quality as it is an ex-display home. Created to show the best that can be produced by JG King Homes you will be assured of excellence. Sitting proudly on a 1631m2 block in a premium corner position in a new estate in Kilmore is this four bedroom plus study brick veneer home.

The main bedroom is located away from the others, is substantial in size and serviced by a large ensuite with spa bath and separate toilet.

Walk in robe goes without saying. Crisp, clean black and white features in the kitchen along with a 5-burner stainless steel stove and dishwasher make this part of the home very functional and a joy to use.

The kitchen overlooks the meals and family rooms.

A separate formal lounge and dining area has views to the front of the home.

> **Bianca Thomas** 0425 733 651

Wilson Partners

**36 SPORTS AVENUE** 

KILMORE, VIC