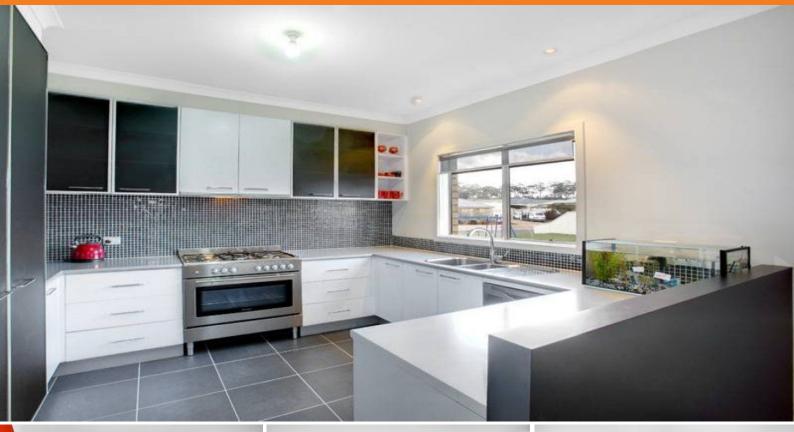

The main bedroom is located away from the others, is substantial in size and serviced by a large ensuite with spa bath and separate toilet.

Walk in robe goes without saying. Crisp, clean black and white features in the kitchen along with a 5-burner stainless steel stove and dishwasher make this part of the home very functional and a joy to use.

The kitchen overlooks the meals and family rooms.

A separate formal lounge and dining area has views to the front of the home.

> **Bianca Thomas** 0425 733 651

Wilson Partners

**36 SPORTS AVENUE** 

KILMORE, VIC