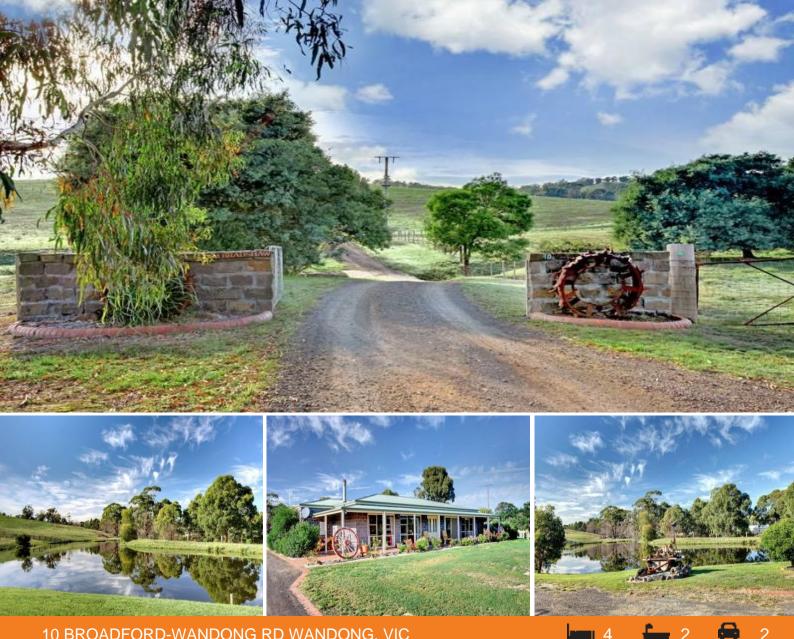

## 10 BROADFORD-WANDONG RD WANDONG, VIC

## SOLD BY DENISE SMITH JP

Brilliant bluestone brick 4-bedroom home on 10 acres. Botantical gardens Australiana homestead with verandah front and rear. Stunning timber kitchen will suit the best hostess, big open living with wood heating, four big roomy bedrooms, full ensuite and walk-in robe to master. Leadlight entrance door, double remote garage under roof line, big farm shed/workshop. Nearly ¾ of an acre lake stocked with fish. Brilliant lifestyle! Want a visit to PARADISE? Then just call today and we will arrange a time.