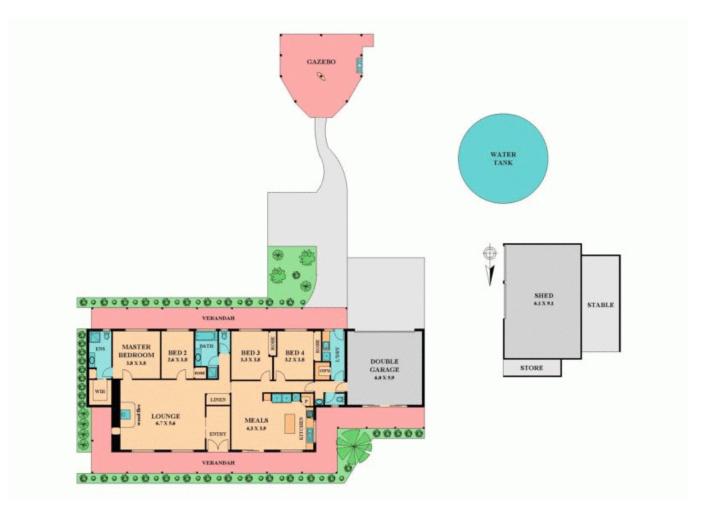

## SOLD BY DENISE SMITH JP

Brilliant bluestone brick 4-bedroom home on 10 acres. Botantical gardens Australiana homestead with verandah front and rear. Stunning timber kitchen will suit the best hostess, big open living with wood heating, four big roomy bedrooms, full ensuite and walk-in robe to master. Leadlight entrance door, double remote garage under roof line, big farm shed/workshop. Nearly ¾ of an acre lake stocked with fish. Brilliant lifestyle! Want a visit to PARADISE? Then just call today and we will arrange a time.