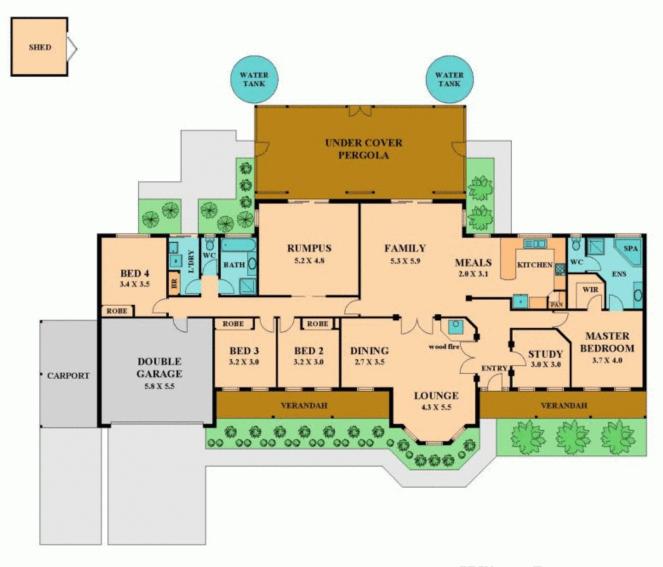

## VERSATILE, FUNCTIONAL, BIG!

A winning combination of a huge family homestead,

an acre of land (approx.) and a prestigious location, this lifestyle property is perfect for the large or extended family or those that just want plenty of room to move. Positioned facing the northern sun, this well designed home is a steel frame by JG King. The layout comprises 4 bedrooms, study and 3 versatile living rooms.

Views from the living areas capture the whole rural outlook of the property and with sliding doors to the giant alfresco area, the indoor/outdoor lifestyle is well catered for.

A well-proportioned hostess kitchen provides a central breakfast bar large enough to accommodate lots of hungry mouths and loads of cupboard and pantry space.

Enjoy ducted heating, ducted cooling for instant comfort. Plus the Coonara-style wood heater in the main lounge creates a cozy atmosphere while keeping the winter chill well and truly out. His and hers cars have a double remote-controlled garage with easy internal acces