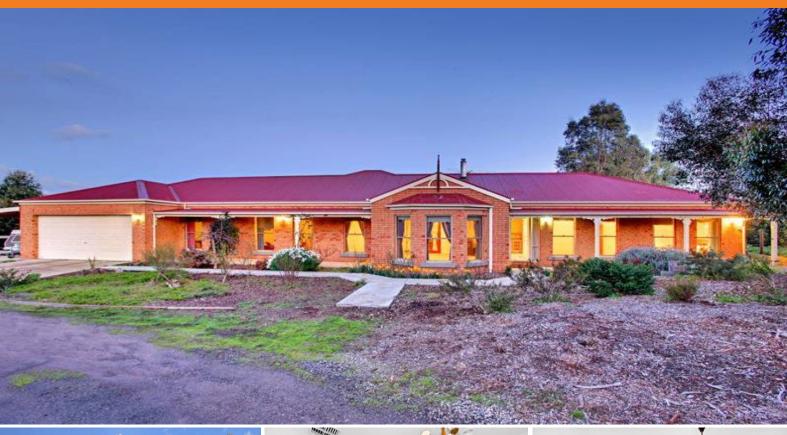

## 29 KING WILLIAM COURT WALLAN, VIC

## VERSATILE, FUNCTIONAL, BIG!

A winning combination of a huge family homestead,

an acre of land (approx.) and a prestigious location, this lifestyle property is perfect for the large or extended family or those that just want plenty of room to move. Positioned facing the northern sun, this well designed home is a steel frame by JG King. The layout comprises 4 bedrooms, study and 3 versatile living rooms.

Enjoy ducted heating, ducted cooling for instant comfort. Plus the Coonara-style wood heater in the main lounge creates a cozy atmosphere while keeping the winter chill well and truly out. His and hers cars have a double remote-controlled garage with easy internal acces