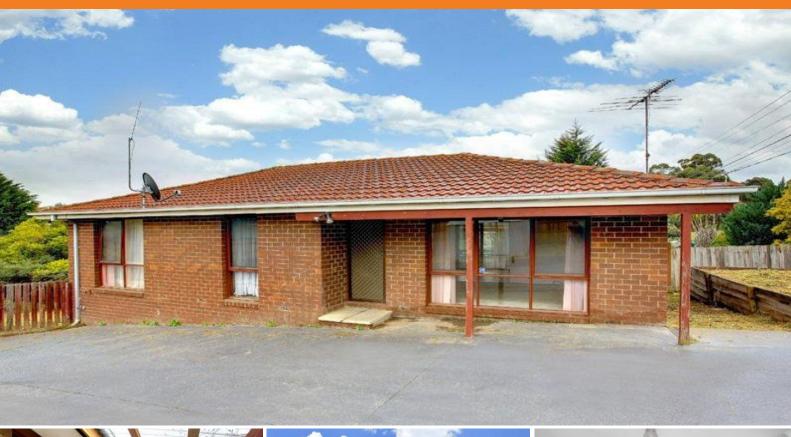

## 20 LINTON STREET CLONBINANE, VIC

## YOU LITTLE CUTIE!

With a little love and attention this Little Cutie will shine once again. A neat 3 bedroom brick veneer home offers a large living area open to a basic kitchen and boasts one bathroom with shower over bath. Positioned on approx 850m2 with concrete driveway and slab ready for a shed as well as extra under house storage, there is plenty of useable space to meet your needs. Waterford Park is located a few kilometres from the Clonbinane exit on the Hume Freeway just to the north of Wandong.