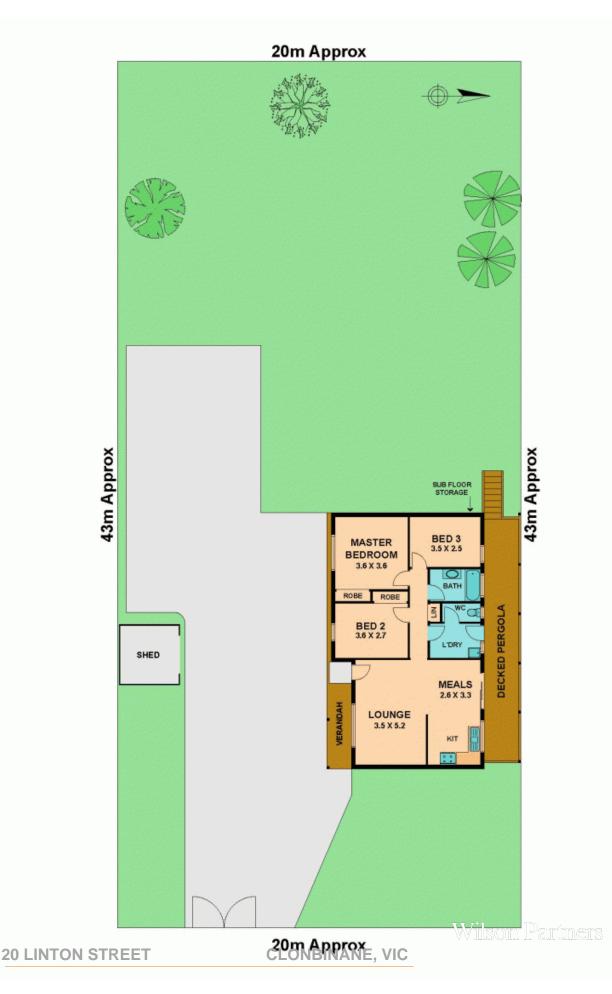

## 20 LINTON STREET CLONBINANE, VIC

## YOU LITTLE CUTIE!

With a little love and attention this Little Cutie will shine once again. A neat 3 bedroom brick veneer home offers a large living area open to a basic kitchen and boasts one bathroom with shower over bath. Positioned on approx 850m2 with concrete driveway and slab ready for a shed as well as extra under house storage, there is plenty of useable space to meet your needs. Waterford Park is located a few kilometres from the Clonbinane exit on the Hume Freeway just to the north of Wandong.