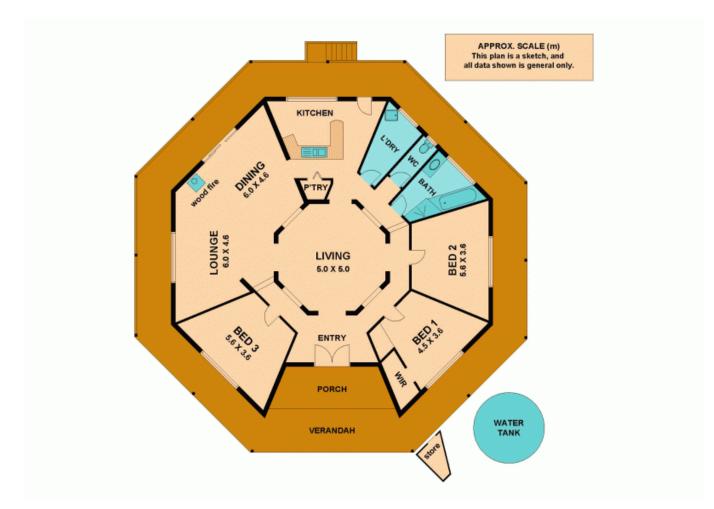

Nestled appropriately to take in the most gorgeous views is a stone dwelling the feature of which is its octagon shaping.

You will be drawn to walk the covered decking to the rear of the home where spectacular views can be admired for kilometres and off into the distance. The nearly fully completed stone dwelling consists of 3 bedrooms, 2 living areas, kitchen and some unusual amenities.

All rooms highlight the unusual shape of the home as you will be hard pressed to find a right angle, and most rooms boast feature stone walls. Just lovely!

The centre room is naturally lit with dormer windows set octagonally around a high vaulted ceiling. Alternative power is needed to live this alternative lifestyle and give this dwe