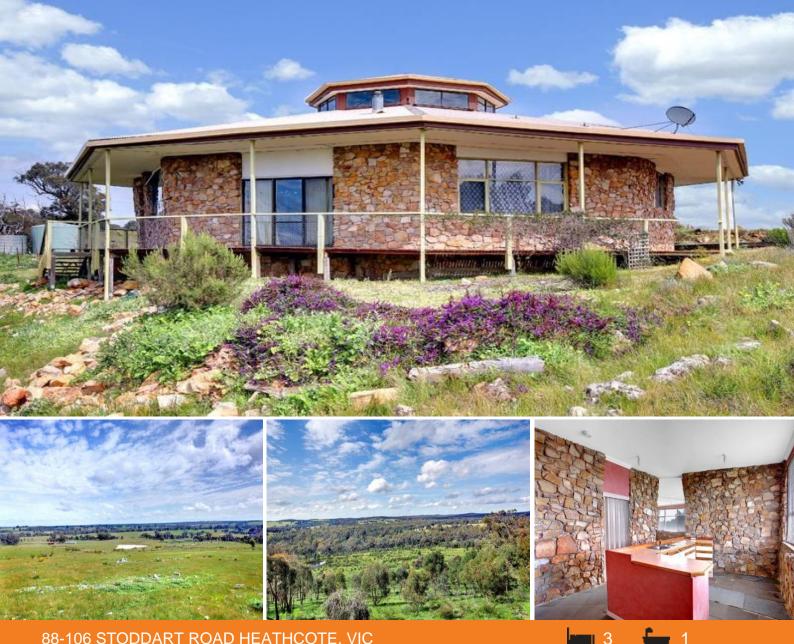

## 88-106 STODDART ROAD HEATHCOTE, VIC

## MORTGAGEE EXERCISING POWER OF SALE

Located in an area of Heathcote known as Mount Camel is this property of approximately 38 acres.

The driveway sweeps gently upwards to all this magnificent property offers.

Nestled appropriately to take in the most gorgeous views is a stone dwelling the feature of which is its octagon shaping.

You will be drawn to walk the covered decking to the rear of the home where spectacular views can be admired for kilometres and off into the distance. The nearly fully completed stone dwelling consists of 3 bedrooms, 2 living areas, kitchen and some unusual amenities.

All rooms highlight the unusual shape of the home as you will be hard pressed to find a right angle, and most rooms boast feature stone walls. Just lovely!

The centre room is naturally lit with dormer windows set octagonally around a high vaulted ceiling. Alternative power is needed to live this alternative lifestyle and give this dwe