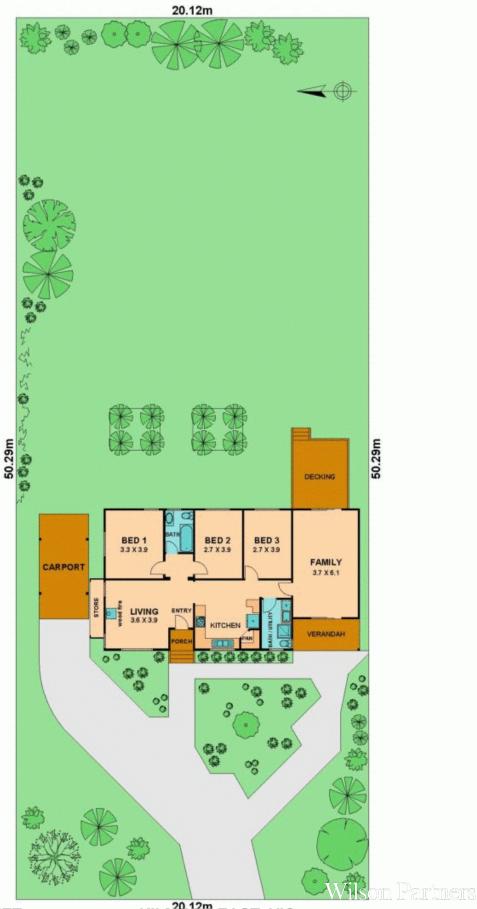

## I AM JUST TOO CUTE, COME SEE ME!

I live here at Kilmore East just near the railway station, so you can hop on a train to the city and it will only take you around 55 mins to get there - and no traffic lights! My block is around 1000m2 so your kids will have plenty of space to play.

My garden is very relaxing and although it's young, it's very well established - I even get fruit from the fruit trees!

I have a lovely deck where you can sit and watch the kids play and down in the corner with pretty landscaping, is a dog run (or chook pen if you like). I have recently had an extension added to me, so now I have two living areas as well as a good kitchen in the middle and I now have two bathrooms.

I have three bedrooms so I will fit you all.

Polished floor boards throughout most of me is really easy to take care of and I am heated with a solid fuel heater, but I also have backup heating in some rooms. When people come to visit me they all just fall in love with me, cause what's not to love, I am just too Cu